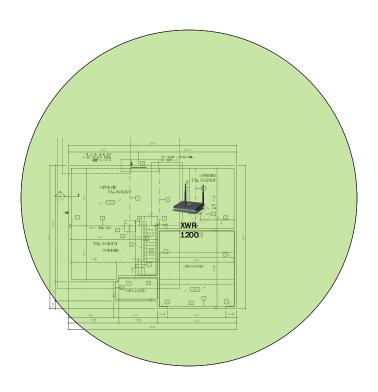

your network, even when you're not there.

## Wycliff – Case Number 98742 – V2



| Description                                                     | Model #  | QTY |
|-----------------------------------------------------------------|----------|-----|
| Wireless Router 2.4/5GHz AC1200 w/ built-in Wireless Controller | XWR-1200 | 1   |
| Standard Wireless TX Power AC1200 WAP                           | XAP-810  | 1   |
| OnQ 30" Plastic Enclosure with Hinged Door                      | ENP3050  | 1   |
| OnQ Universal Mounting Plate                                    | AC1040   | 1   |

Note; the product icons on the Wireless & Wired Design have links to its own overview page on Luxul's webpage, you'll need internet connection in order for the links to work.

### **Basement Floor Plan**







# First Floor Plan It will get Wi-Fi coverage from the Wireless AP in the second Floor Plan



### **Second Floor Plan**