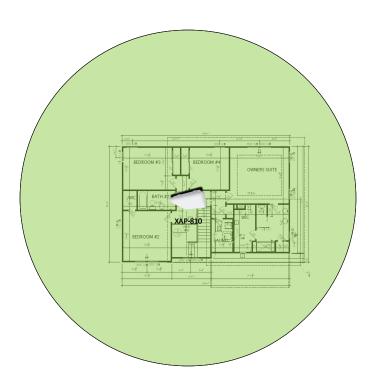

| Model #  | QTY |
|-----------------------------------------------------------------|----------|-----|
| Wireless Router 2.4/5GHz AC1200 w/ built-in Wireless Controller | XWR-1200 | 1   |
| Standard Wireless TX Power AC1200 WAP                           | XAP-810  | 1   |
| OnQ 30" Plastic Enclosure with Hinged Door                      | ENP3050  | 1   |
| OnQ Universal Mounting Plate                                    | AC1040   | 1   |

Note; the product icons on the Wireless & Wired Design have links to its own overview page on Luxul's webpage, you'll need internet connection in order for the links to work.

### **Basement Floor Plan**







# First Floor Plan It will get Wi-Fi coverage from the Wireless AP in the second Floor Plan



### **Second Floor Plan**