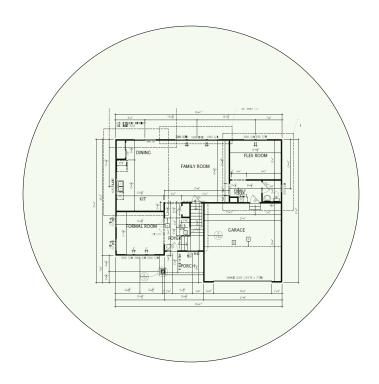

# First Floor Plan It will get Wi-Fi coverage from the Wireless AP in the second Floor Plan