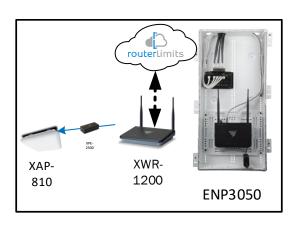

## Wycliff – Case Number 98742 – V2

| Description                                                     | Model #  | QTY |
|-----------------------------------------------------------------|----------|-----|
| Wireless Router 2.4/5GHz AC1200 w/ built-in Wireless Controller | XWR-1200 | 1   |
| Standard Wireless TX Power AC1200 WAP                           | XAP-810  | 1   |
| OnQ 30" Plastic Enclosure with Hinged Door                      | ENP3050  | 1   |
| OnQ Universal Mounting Plate                                    | AC1040   | 1   |

Note; the product icons on the Wireless & Wired Design have links to its own overview page on Luxul's webpage, you'll need internet connection in order for the links to work.