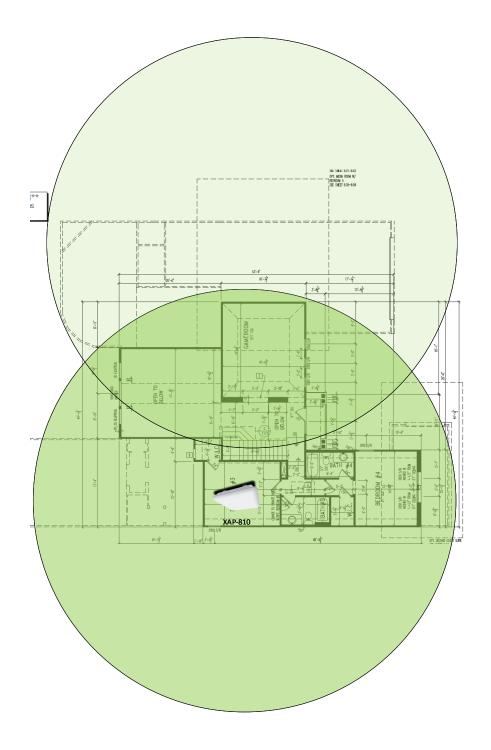

# Antonio - Case 96938

2<sup>nd</sup> Floor –
It will also get Wi-Fi coverage from the AP in the 1<sup>st</sup> Floor