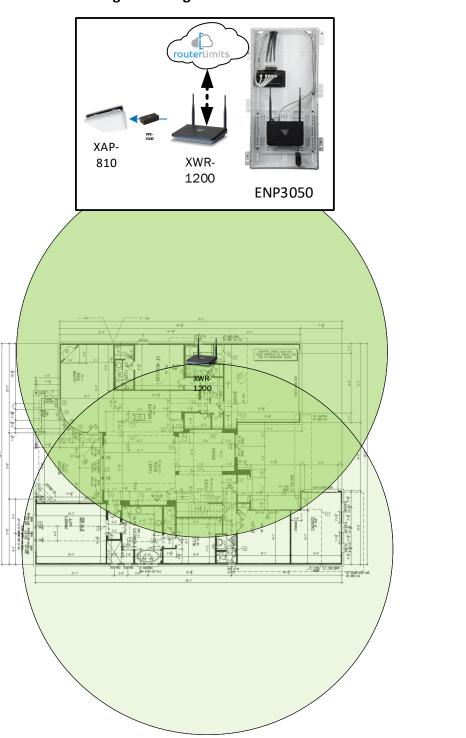

# Antonio - Case 96938

| Description                                                     | Model #  | QTY |
|-----------------------------------------------------------------|----------|-----|
| Wireless Router 2.4/5GHz AC1200 w/ built-in Wireless Controller | XWR-1200 | 1   |
| Standard Wireless TX Power AC1200 WAP                           | XAP-810  | 1   |
| OnQ 30" Plastic Enclosure with Hinged Door                      | ENP3050  | 1   |

Note; the product icons on the Wireless & Wired Design have links to its own overview page on Luxul's webpage, you'll need internet connection in order for the links to work.

1<sup>st</sup> Floor –

It will also get coverage from the AP on the 2<sup>nd</sup> floor