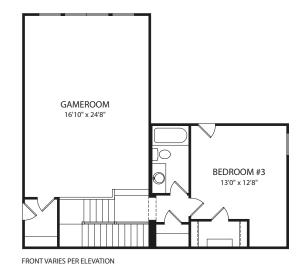

## Lorenzo III at Walsh

by Drees Custom Homes

Optional Upgraded Owner's Bath

Main Level with Optional Second Level

**Optional Second Level** 

FRONT VARIES PER ELEVATION

**Optional Second Level with Bedroom #5** 