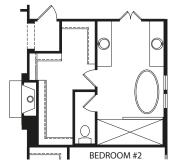

## Lorenzo III at Walsh

by Drees Custom Homes

Optional Upgraded Owner's Bath

Main Level with Optional Second Level

**Optional Second Level** 

FRONT VARIES PER ELEVATION

**Optional Second Level with Bedroom #5** 