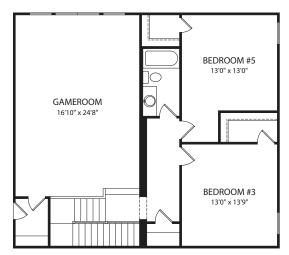

## Lorenzo III at Walsh

by Drees Custom Homes

Optional Upgraded Owner's Bath

Main Level with Optional Second Level

**Optional Second Level** 

FRONT VARIES PER ELEVATION

**Optional Second Level with Bedroom #5** 