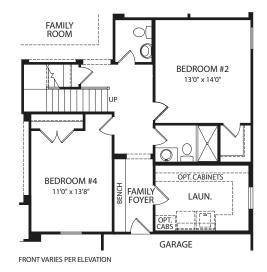

## Lorenzo III at Walsh

by Drees Custom Homes

Optional Upgraded Owner's Bath

Main Level with Optional Second Level

**Optional Second Level** 

FRONT VARIES PER ELEVATION

**Optional Second Level with Bedroom #5** 