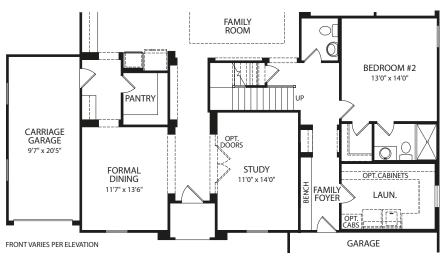

## Lorenzo III at Walsh

by Drees Custom Homes

Optional Upgraded Owner's Bath

Main Level with Optional Second Level

**Optional Second Level** 

FRONT VARIES PER ELEVATION

**Optional Second Level with Bedroom #5** 