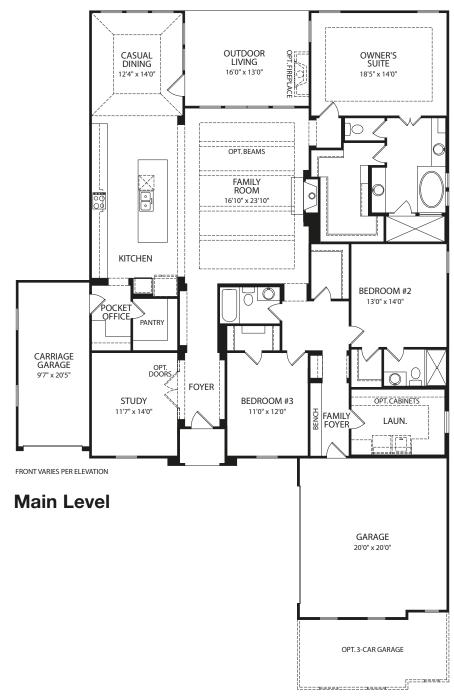

## Lorenzo III at Walsh

by Drees Custom Homes

Optional Upgraded Owner's Bath

Main Level with Optional Second Level

**Optional Second Level** 

FRONT VARIES PER ELEVATION

**Optional Second Level with Bedroom #5** 