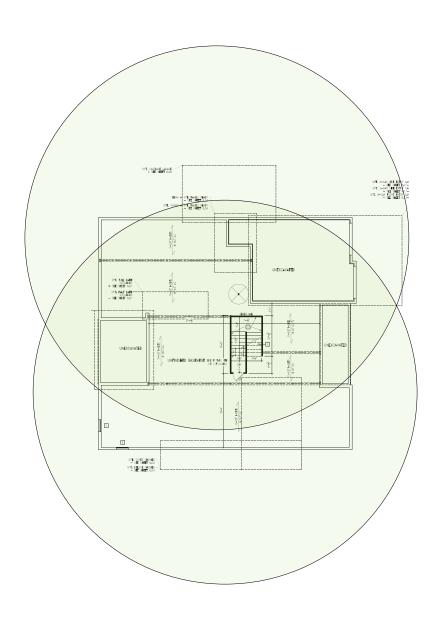

# Sebastian - Case Number 100868 - V1

Basement Floor Plan –
It will get Wi-Fi coverage from the Wireless Router and AP on the First Floor Plan