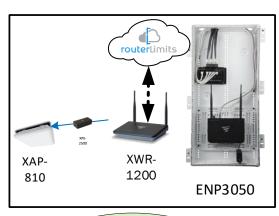

Provide the added benefit of content management to your home buyers with Router Limits, built-in to Luxul Epic routers. With Router Limits, home owners are able to set boundaries on what websites are off limits, what times the Internet should be available, and track browsing history.

# Sebastian - Case Number 100868 - V1

| Description                                                     | Model #  | QTY |
|-----------------------------------------------------------------|----------|-----|
| Wireless Router 2.4/5GHz AC1200 w/ built-in Wireless Controller | XWR-1200 | 1   |
| Standard Wireless TX Power AC1200 WAP                           | XAP-810  | 1   |
| OnQ 30" Plastic Enclosure with Hinged Door                      | ENP3050  | 1   |
| OnQ Universal Mounting Plate                                    | AC1040   | 1   |

Note; the product icons on the Wireless & Wired Design have links to its own overview page on Luxul's webpage, you'll need internet connection in order for the links to work.