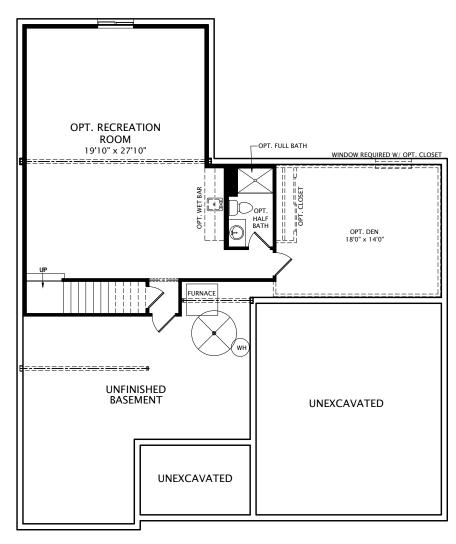

## Optional Third Floor

Optional Third Floor with Optional Bonus Room and Optional Bedroom #6

Optional Garden Bath

**Optional Super Shower** 

Second Level with **Optional Third Floor** 

Optional Finished Lower Level FRONT VARIES PER ELEVATION