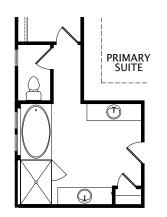

## Optional Third Floor

Optional Third Floor with Optional Bonus Room and Optional Bedroom #6

Optional Garden Bath

**Optional Super Shower** 

Second Level with **Optional Third Floor** 

Optional Finished Lower Level FRONT VARIES PER ELEVATION