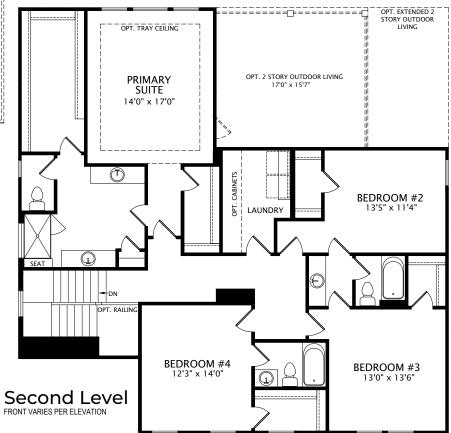

## Optional Third Floor

Optional Third Floor with Optional Bonus Room and Optional Bedroom #6

Optional Garden Bath

**Optional Super Shower** 

Second Level with **Optional Third Floor** 

Optional Finished Lower Level FRONT VARIES PER ELEVATION

Note: The elevations and floor plans in this brochure show optional items and materials that vary by availability and community. Not all plans and elevations are available in all communities. Room sizes may vary due to elevation and siding material selected. The elevations and floor plans in this brochure show optional items. Because we are constantly improving our product, we reserve the right to change product features, brand names, dimensions, architectural details and design. This brochure and exterior colors shown here are for illustrative purposes only. They are not meant to represent actual product selections and may not be representative of available colors in specific communities. This is not part of a legal contract.

Illustrations show optional items and materials that vary based on availability and community requirements.