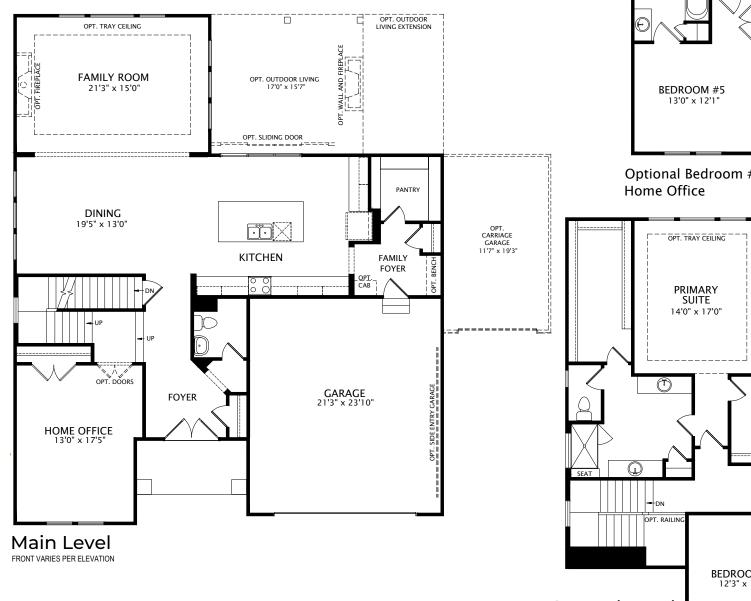

## KAITLYN

by Drees Homes

Optional Bedroom #5 vs.

Note: The elevations and floor plans in this brochure show optional items and materials that vary by availability and community. Not all plans and elevations are available in all communities. Room sizes may vary due to elevation and siding material selected. The elevations and floor plans in this brochure show optional items. Because we are constantly improving our product, we reserve the right to change product features, brand names, dimensions, architectural details and design. This brochure and exterior colors shown here are for illustrative purposes only. They are not meant to represent actual product selections and may not be representative of available colors in specific communities. This is not part of a legal contract.

Illustrations show optional items and materials that vary based on availability and community requirements.