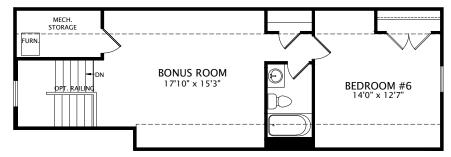

## Optional Third Floor

Optional Third Floor with Optional Bonus Room and Optional Bedroom #6

Optional Garden Bath

**Optional Super Shower** 

Second Level with **Optional Third Floor** 

Optional Finished Lower Level FRONT VARIES PER ELEVATION