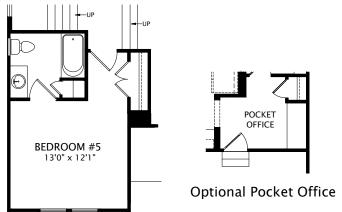

## KAITLYN

by Drees Homes

Optional Bedroom #5 vs.

## Optional Third Floor

Optional Third Floor with Optional Bonus Room and Optional Bedroom #6

Optional Garden Bath

**Optional Super Shower** 

Second Level with **Optional Third Floor** 

Optional Finished Lower Level FRONT VARIES PER ELEVATION