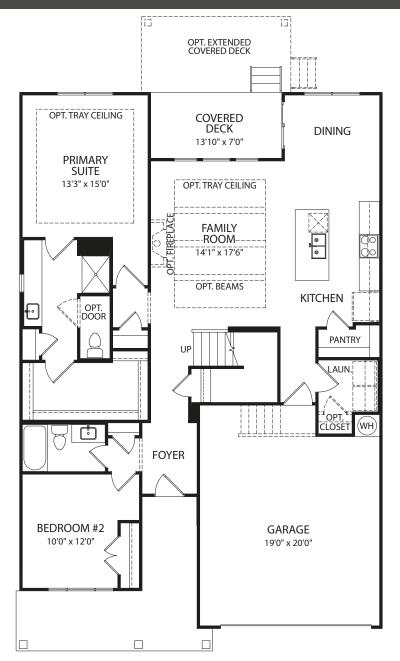

# GRACELAND





## GRACELAND by drees homes







**Optional Primary Suite Bath** 

FRONT VARIES PER ELEVATION

#### Main Level



FRONT VARIES PER ELEVATION

### Second Level

Note: The elevations and floor plans in this brochure show optional items and materials that vary by availability and community. Room sizes may vary due to elevation and siding material selected. Because we are constantly improving our product, we reserve the right to change product features, brand names, dimensions, architectural details and design. This brochure and exterior colors shown here are for illustrative purposes only. They are not meant to represent actual product selections and may not be representative of available colors in specific communities. This is not part of a legal contract.







Illustrations show optional items and materials that vary