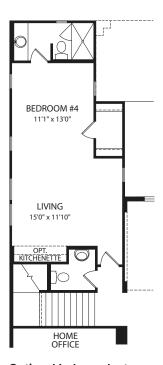

## LYNMAR IV

Optional Independent Living Suite

Optional Powder Bath at Gameroom

**Second Level** 

Illustrations show optional items and materials that vary based on availability and community requirements.