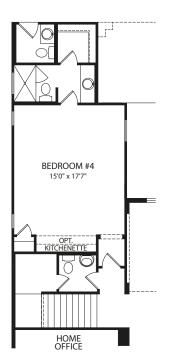

## LYNMAR IV

Optional Independent Living Suite

Optional Powder Bath at Gameroom

**Second Level** 

Illustrations show optional items and materials that vary based on availability and community requirements.