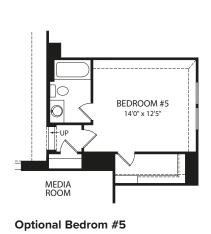

## LYNMAR IV

Optional Independent Living Suite

Optional Powder Bath at Gameroom

**Second Level** 

Illustrations show optional items and materials that vary based on availability and community requirements.