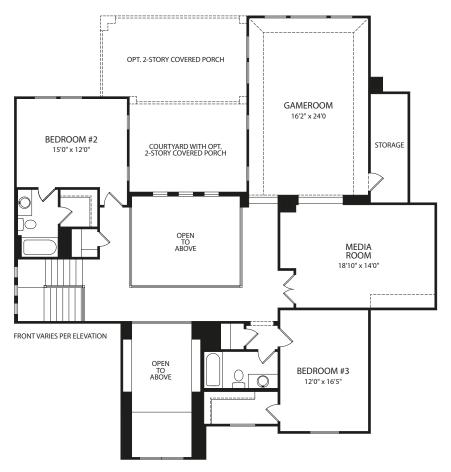

## LYNMAR IV

Optional Independent Living Suite

Optional Powder Bath at Gameroom

**Second Level** 

Illustrations show optional items and materials that vary based on availability and community requirements.

## LYNMAR IV

Illustrations show optional items and materials that vary based on availability and community requirements.