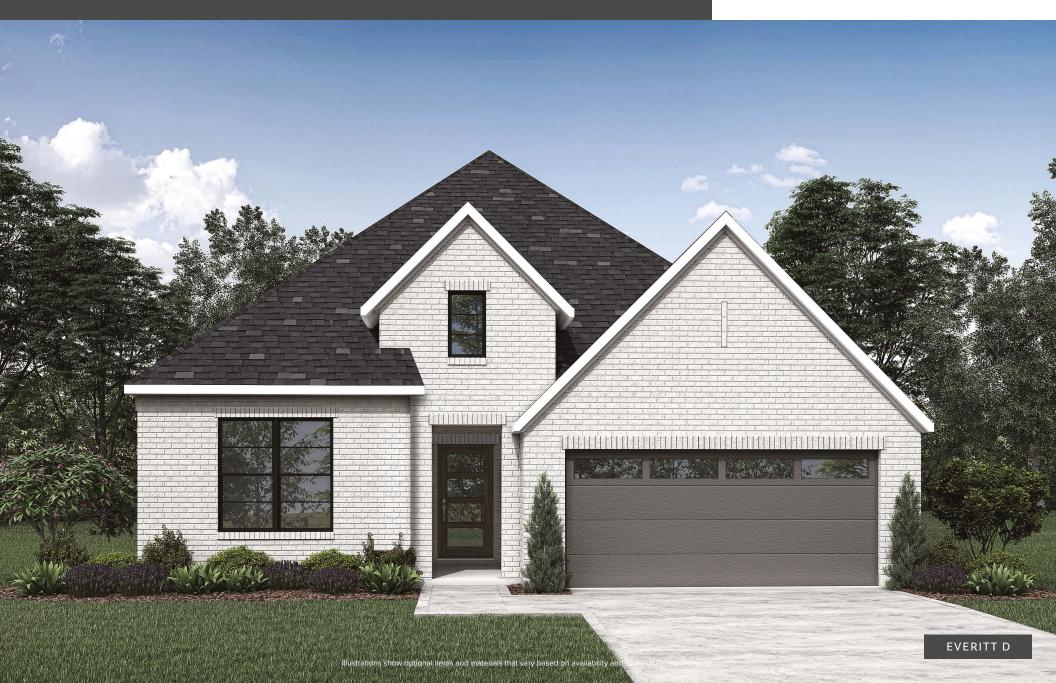

## EVERITT

FRONT VARIES PER ELEVATION

Optional Formal Dining/ Large Kitchen vs. Bedroom #4

**Optional Super Shower** 

Main Level with Optional Second Level

FRONT VARIES PER ELEVATION