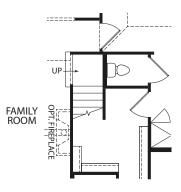

## EVERITT

FRONT VARIES PER ELEVATION

Optional Formal Dining/ Large Kitchen vs. Bedroom #4

**Optional Super Shower** 

Main Level with Optional Second Level

FRONT VARIES PER ELEVATION

## **Main Level**

FRONT VARIES PER ELEVATION

**Optional Second Level** 

Illustrations show optional items and materials that vary based on availability and community requirements.