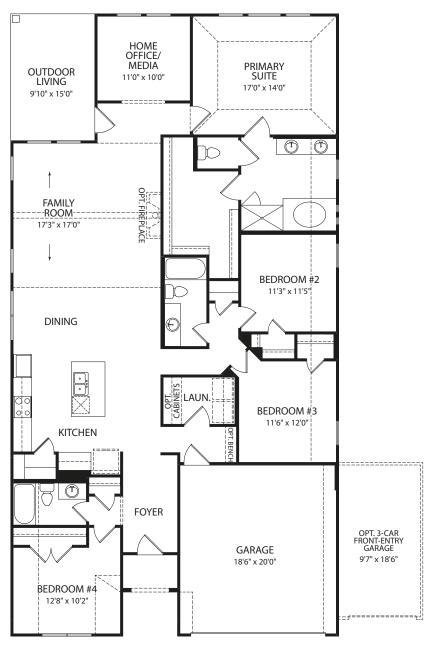

## EVERITT

FRONT VARIES PER ELEVATION

Optional Formal Dining/ Large Kitchen vs. Bedroom #4

**Optional Super Shower** 

Main Level with Optional Second Level

FRONT VARIES PER ELEVATION

## **Main Level**

FRONT VARIES PER ELEVATION

**Optional Second Level** 

Illustrations show optional items and materials that vary based on availability and community requirements.