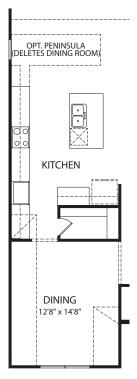

## EVERITT

FRONT VARIES PER ELEVATION

Optional Formal Dining/ Large Kitchen vs. Bedroom #4

**Optional Super Shower** 

Main Level with Optional Second Level

FRONT VARIES PER ELEVATION