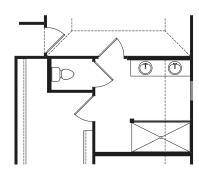

## EVERITT

FRONT VARIES PER ELEVATION

Optional Formal Dining/ Large Kitchen vs. Bedroom #4

**Optional Super Shower** 

Main Level with Optional Second Level

FRONT VARIES PER ELEVATION