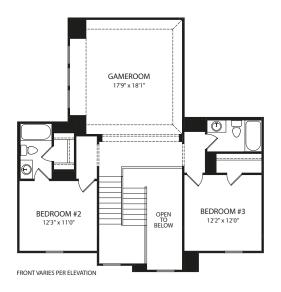

## VIOLET

Main Level

**Second Level** 

**Optional Bedroom #5** (Available with Standard Second Level)

**Optional Media Room** (Available with Standard Second Level)

Optional Media Room and Bedroom #5 (Available with Standard Second Level)