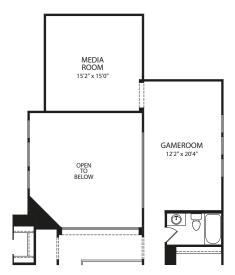

## VIOLET

Main Level

**Second Level** 

**Optional Bedroom #5** (Available with Standard Second Level)

**Optional Media Room** (Available with Standard Second Level)

Optional Media Room and Bedroom #5 (Available with Standard Second Level)

Optional Second Level with Optional Media Room

Illustrations show optional items and materials that vary based on availability and community requirements.