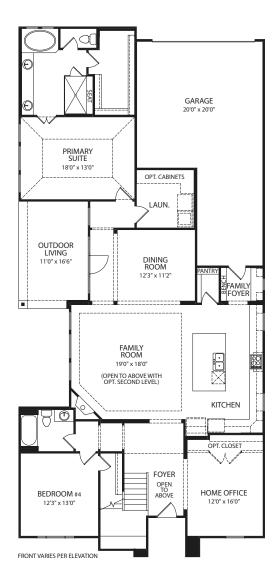

## VIOLET

Main Level

**Second Level** 

**Optional Bedroom #5** (Available with Standard Second Level)

**Optional Media Room** (Available with Standard Second Level)

Optional Media Room and Bedroom #5 (Available with Standard Second Level)