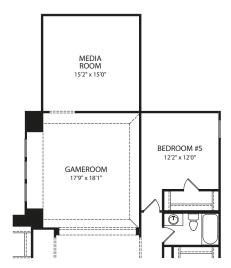

## VIOLET

Main Level

**Second Level** 

**Optional Bedroom #5** (Available with Standard Second Level)

**Optional Media Room** (Available with Standard Second Level)

Optional Media Room and Bedroom #5 (Available with Standard Second Level)

Optional Second Level with Optional Media Room

Illustrations show optional items and materials that vary based on availability and community requirements.