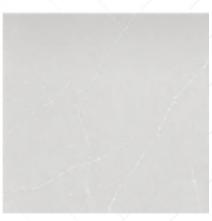

## KITCHEN & MAIN LIVING AREAS

**Kitchen Cabinets:** Level 2 Benton, White and Greyhound **Kitchen Cabinet Hardware:** Brushed Nickel, 7227128 **Kitchen Backsplash:** 2 x 8 Brick Works, Bright White **Kitchen Counter Tops:** Level 2, Silestone, Helix