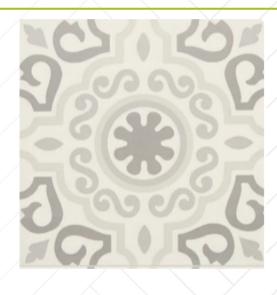

Floor Tile: Level 4, Florentine 12 X 24 Carrara

**Shower Surround:** Level 3, Florentine 12 X 12 Carrara

Shower Pan: Color Wheel Hex 2". Suede Gray

**Bath 3 & 4 Cabinets:** Level 2, Benton, Stone Gray **Cabinet Hardware:** Brushed Nickel, 81092