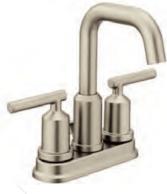

## OWNERS BATHROOM & BATH 3/4

Owners Cabinets: Level 2, Benton, White Cabinet Hardware: Brushed Nickel, 7227128

**Bathroom Faucet:** Gibson Centerset, Brushed Nickel **Bathroom Counter Top:** Level 3, Silestone, Desert Silver