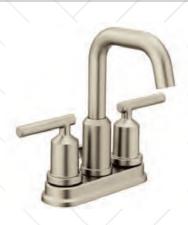

## OWNERS BATHROOM & BATH 3/4

Owners Cabinets: Level 2, Benton, White Cabinet Hardware: Brushed Nickel, 7227128

**Bathroom Faucet:** Gibson Centerset, Brushed Nickel **Bathroom Counter Top:** Level 3, Silestone, Desert Silver

Bathroom Faucet: Gibson Centerset, Brushed Nickel Bathroom Counter Top: Cultured Marble, White

Floor Tile: Level 3, Albero 8 X 24 Foresta