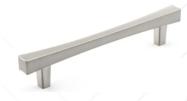

## KITCHEN & MAIN LIVING AREAS

**Kitchen Cabinets:** Level 2 Benton, White and Greyhound **Kitchen Cabinet Hardware:** Brushed Nickel, 7227128 **Kitchen Backsplash:** 2 x 8 Brick Works, Bright White **Kitchen Counter Tops:** Level 2, Silestone, Helix