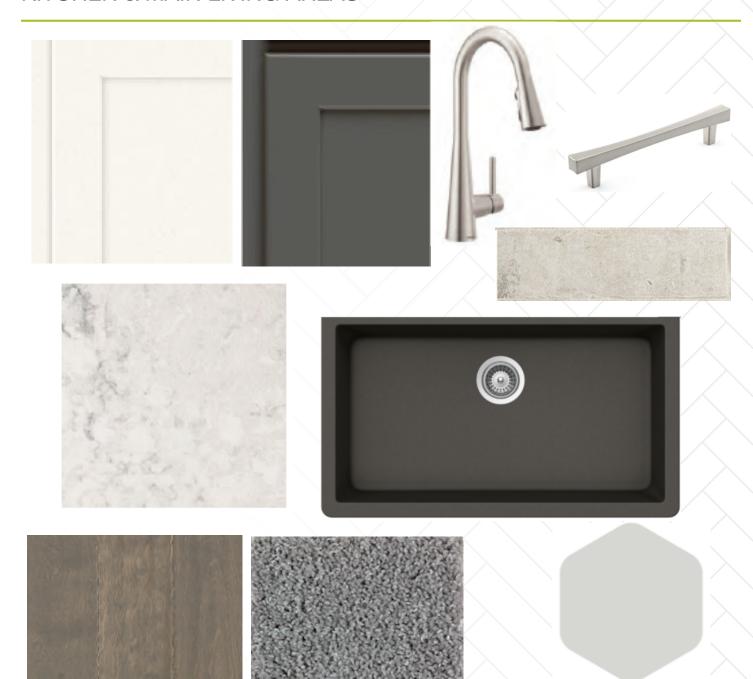

## KITCHEN & MAIN LIVING AREAS

**Kitchen Cabinets:** Level 2 Benton, White and Greyhound **Kitchen Cabinet Hardware:** Brushed Nickel, 7227128 **Kitchen Backsplash:** 2 x 8 Brick Works, Bright White **Kitchen Counter Tops:** Level 2, Silestone, Helix

Kitchen Faucet: Sleek, Stainless

Main Flooring: Level 2, Hardwood, Westview, Graphite Carpeted Areas: Level 3, Fiddlers Creek, Frosted Pane

Wall Color Throughout: Fog

**Trim Color Throughout:** Delicate White