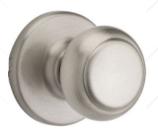

## KITCHEN & MAIN LIVING AREAS

**Kitchen Cabinets:** Level 2 Benton, White and Greyhound **Kitchen Cabinet Hardware:** Brushed Nickel, 7227128 **Kitchen Backsplash:** 2 x 8 Brick Works, Bright White **Kitchen Counter Tops:** Level 2, Silestone, Helix