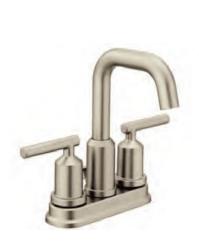

Kitchen Faucet: Sleek, Stainless

Main Flooring: Level 2, Hardwood, Westview, Graphite Carpeted Areas: Level 3, Fiddlers Creek, Frosted Pane

Wall Color Throughout: Fog

**Trim Color Throughout:** Delicate White