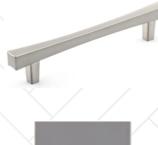

## KITCHEN & MAIN LIVING AREAS

**Kitchen Cabinets:** Level 2 Benton, White and Greyhound **Kitchen Cabinet Hardware:** Brushed Nickel, 7227128 **Kitchen Backsplash:** 2 x 8 Brick Works, Bright White **Kitchen Counter Tops:** Level 2, Silestone, Helix

## OWNERS BATHROOM & BATH 3/4

Owners Cabinets: Level 2, Benton, White Cabinet Hardware: Brushed Nickel, 7227128

**Bathroom Faucet:** Gibson Centerset, Brushed Nickel **Bathroom Counter Top:** Level 3, Silestone, Desert Silver