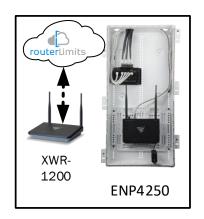

## Internet protection for your home buyers

Provide the added benefit of content management to your home buyers with Router Limits, built-in to Luxul Epic routers. With Router Limits, home owners are able to set boundaries on what websites are off limits, what times the Internet should be available, and track browsing history.

# routerLimits

### Colton – Case Number 99223 - V1

| Description                                                     | Model #  | QTY |
|-----------------------------------------------------------------|----------|-----|
| Wireless Router 2.4/5GHz AC1200 w/ built-in Wireless Controller | XWR-1200 | 1   |
| OnQ 42" Plastic Enclosure with Hinged Door                      | ENP4250  | 1   |
| OnQ Universal Mounting Plate                                    | AC1040   | 1   |