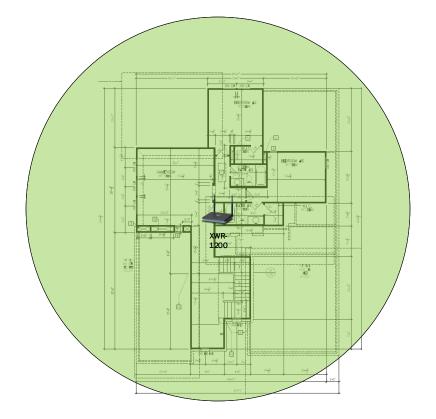

#### First Floor Plan – Will get coverage from 1<sup>st</sup> floor AP

**Second Floor Plan** 