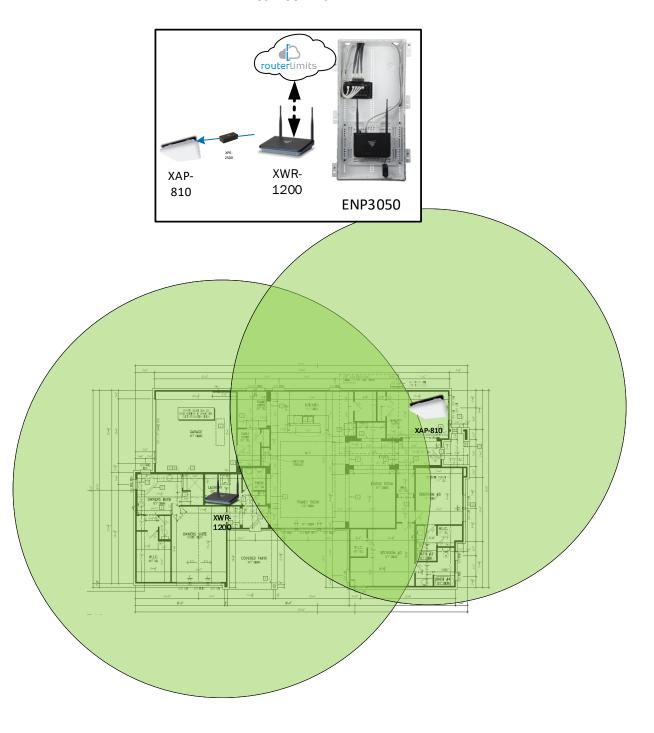

# Corona - Case Number 97113 - V1

| Description                                                     | Model #  | QTY |
|-----------------------------------------------------------------|----------|-----|
| Wireless Router 2.4/5GHz AC1200 w/ built-in Wireless Controller | XWR-1200 | 1   |
| Standard Wireless TX Power AC1200 WAP                           | XAP-810  | 1   |
| OnQ 30" Plastic Enclosure with Hinged Door                      | ENP3050  | 1   |

### **First Floor Plan**