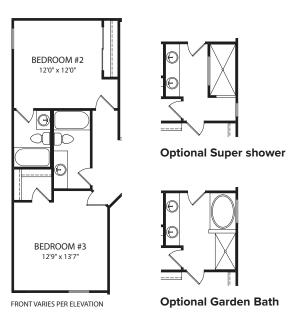

## **Second Level**

**Optional Loft** 

Optional Bath at Bedroom #2

THORY WHILEST EN LEE WHION

**Optional Finished Lower Level** 

Illustrations show optional items and materials that vary based on availability and community requirements.