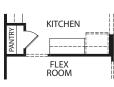

## ALDEN

**Optional Sunroom** 

**Optional Outdoor Living** 

GUEST SUITE

15'0" x 14'0"

**Optional Guest Suite** 

GARAGE

FAMILY ROOM