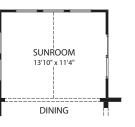

## ALDEN

**Optional Sunroom** 

**Optional Outdoor Living** 

GUEST SUITE

15'0" x 14'0"

**Optional Guest Suite** 

GARAGE

FAMILY ROOM