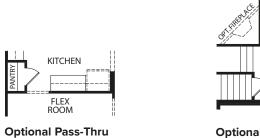

## ALDEN

**Optional Sunroom** 

**Optional Outdoor Living** 

GUEST SUITE

15'0" x 14'0"

**Optional Guest Suite** 

GARAGE

FAMILY ROOM