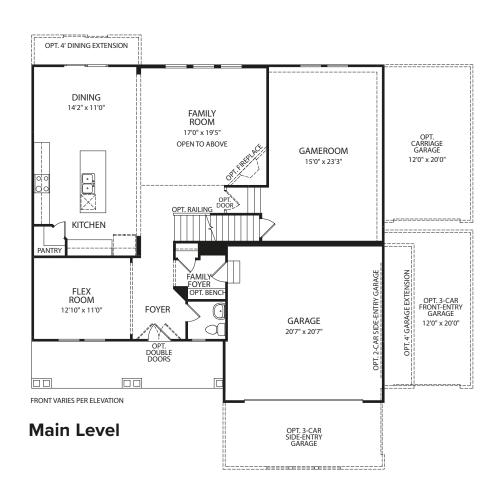

## ALDEN

**Optional Sunroom** 

**Optional Outdoor Living** 

GUEST SUITE

15'0" x 14'0"

**Optional Guest Suite** 

GARAGE

FAMILY ROOM