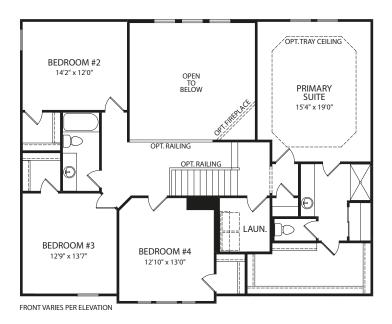

## **Second Level**

**Optional Loft** 

Optional Bath at Bedroom #2

THORY WHILEST EN LEE WHION

**Optional Finished Lower Level** 

Illustrations show optional items and materials that vary based on availability and community requirements.