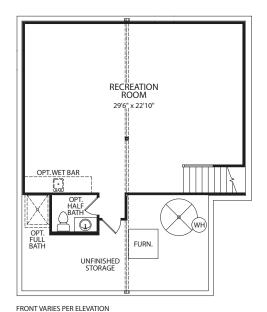

## **Second Level**

**Optional Loft** 

Optional Bath at Bedroom #2

THORY WHILEST EN LEE WHION

**Optional Finished Lower Level** 

Illustrations show optional items and materials that vary based on availability and community requirements.