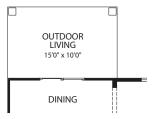

## ALDEN

**Optional Sunroom** 

**Optional Outdoor Living** 

GUEST SUITE

15'0" x 14'0"

**Optional Guest Suite** 

GARAGE

FAMILY ROOM