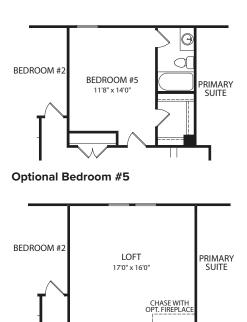

## **Second Level**

**Optional Loft** 

Optional Bath at Bedroom #2

THORY WHILEST EN LEE WHION

**Optional Finished Lower Level** 

Illustrations show optional items and materials that vary based on availability and community requirements.