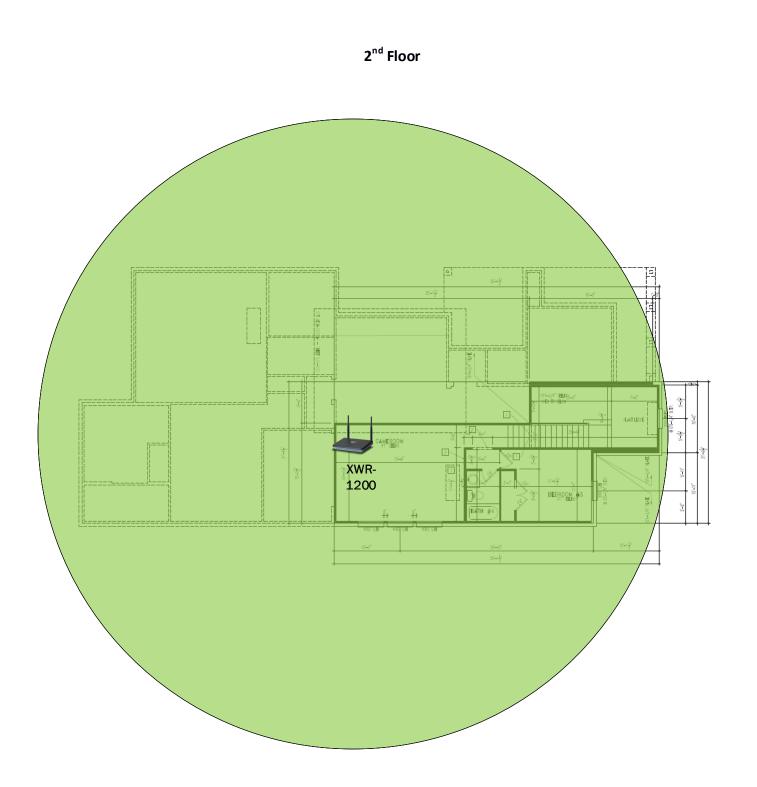

### $1^{st}$ Floor – it will get coverage from the $2^{nd}$ floor AP

Pre-Sales Support: *Chat with us at Luxul.com* | e: sales@luxul.com | p: 801.822.5450 option 1 Hours: 8:30am – 5:00pm MST, Monday - Friday