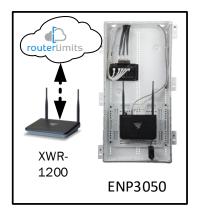

# Internet protection for your home buyers

Provide the added benefit of content management to your home buyers with Router Limits, built-in to Luxul Epic routers. With Router Limits, home owners are able to set boundaries on what websites are off limits, what times the Internet should be available, and track browsing history.

# routerLimits

### **Track Browsing History**

View web use and browsing history data right at your fingertips. Now you can see what's happening on your network, even when you're not there.

| Description                                                     | Model #  | QTY |
|-----------------------------------------------------------------|----------|-----|
| Wireless Router 2.4/5GHz AC1200 w/ built-in Wireless Controller | XWR-1200 | 1   |
| OnQ 30" Plastic Enclosure with Hinged Door                      | ENP3050  | 1   |