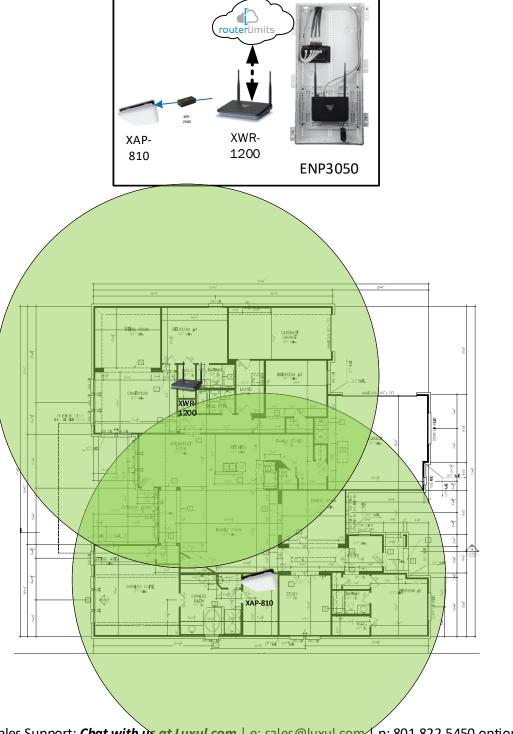

# Lauren II - Case Number 98495 - V2

| Description                                                     | Model #  | QTY |
|-----------------------------------------------------------------|----------|-----|
| Wireless Router 2.4/5GHz AC1200 w/ built-in Wireless Controller | XWR-1200 | 1   |
| Standard Wireless TX Power AC1200 WAP                           | XAP-810  | 1   |
| OnQ 30" Plastic Enclosure with Hinged Door                      | ENP3050  | 1   |

### **First Floor Plan**

Pre-Sales Support: *Chat with us at Luxul.com* | e: sales@luxul.com | p: 801.822.5450 option 1 Hours: 8:30am – 5:00pm MST, Monday - Friday