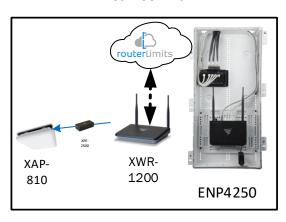

Provide the added benefit of content management to your home buyers with Router Limits, built-in to Luxul Epic routers. With Router Limits, home owners are able to set boundaries on what websites are off limits, what times the Internet should be available, and track browsing history.

# Rollingwood - Case Number 100182 - V1

| Description                                                     | Model #  | QTY |
|-----------------------------------------------------------------|----------|-----|
| Wireless Router 2.4/5GHz AC1200 w/ built-in Wireless Controller | XWR-1200 | 1   |
| Standard Wireless TX Power AC1200 WAP                           | XAP-810  | 1   |
| OnQ 42" Plastic Enclosure with Hinged Door                      | ENP4250  | 1   |
| OnQ Universal Mounting Plate                                    | AC1040   | 1   |

Note; the product icons on the Wireless & Wired Design have links to its own overview page on Luxul's webpage, you'll need internet connection in order for the links to work.