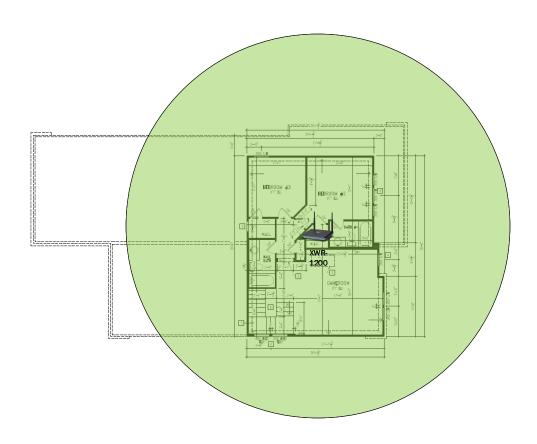

re not there.

# Rollingwood - Case Number 100182 - V1



| Description                                                     | Model #  | QTY |
|-----------------------------------------------------------------|----------|-----|
| Wireless Router 2.4/5GHz AC1200 w/ built-in Wireless Controller | XWR-1200 | 1   |
| Standard Wireless TX Power AC1200 WAP                           | XAP-810  | 1   |
| OnQ 42" Plastic Enclosure with Hinged Door                      | ENP4250  | 1   |
| OnQ Universal Mounting Plate                                    | AC1040   | 1   |

Note; the product icons on the Wireless & Wired Design have links to its own overview page on Luxul's webpage, you'll need internet connection in order for the links to work.

### First Floor Plan







### **Second Floor Plan**