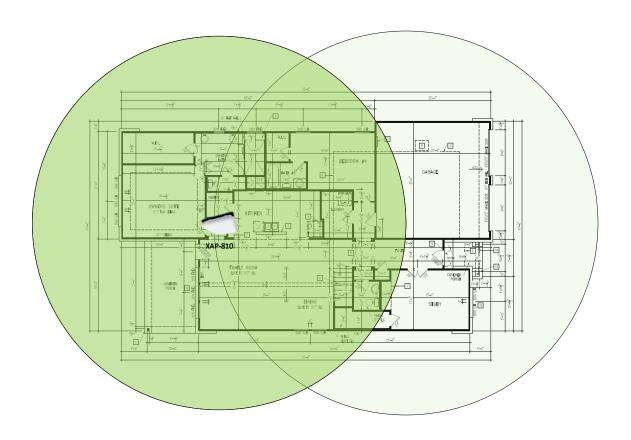

on your network, even when you're not there.

# Rollingwood - Case Number 100182 - V1



| Description                                                     | Model #  | QTY |
|-----------------------------------------------------------------|----------|-----|
| Wireless Router 2.4/5GHz AC1200 w/ built-in Wireless Controller | XWR-1200 | 1   |
| Standard Wireless TX Power AC1200 WAP                           | XAP-810  | 1   |
| OnQ 42" Plastic Enclosure with Hinged Door                      | ENP4250  | 1   |
| OnQ Universal Mounting Plate                                    | AC1040   | 1   |

Note; the product icons on the Wireless & Wired Design have links to its own overview page on Luxul's webpage, you'll need internet connection in order for the links to work.

### First Floor Plan







### **Second Floor Plan**