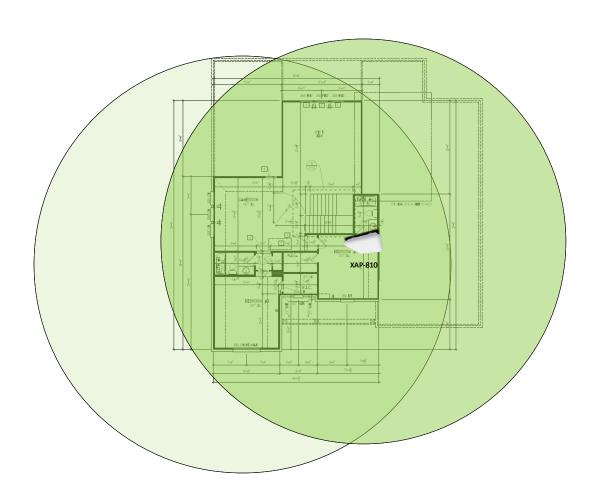

Note; the product icons on the Wireless & Wired Design have links to its own overview page on Luxul's webpage, you'll need internet connection in order for the links to work.

First Floor Plan – It will also get coverage from the AP on 2<sup>nd</sup> floor