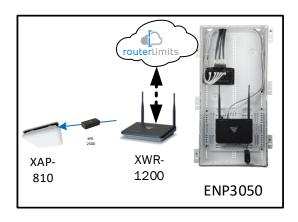

# Crestmoore II - Case Number 97117 - V1

| Description                                                     | Model #  | QTY |
|-----------------------------------------------------------------|----------|-----|
| Wireless Router 2.4/5GHz AC1200 w/ built-in Wireless Controller | XWR-1200 | 1   |
| Standard Wireless TX Power AC1200 WAP                           | XAP-810  | 1   |
| OnQ 30" Plastic Enclosure with Hinged Door                      | ENP3050  | 1   |

Note; the product icons on the Wireless & Wired Design have links to its own overview page on Luxul's webpage, you'll need internet connection in order for the links to work.

First Floor Plan – It will also get coverage from the AP on 2<sup>nd</sup> floor