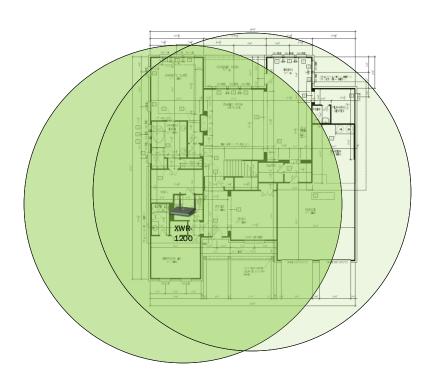

Note; the product icons on the Wireless & Wired Design have links to its own overview page on Luxul's webpage, you'll need internet connection in order for the links to work.

First Floor Plan – It will also get coverage from the AP on 2<sup>nd</sup> floor

Second Floor Plan – It will get coverage from 1<sup>st</sup> floor APs