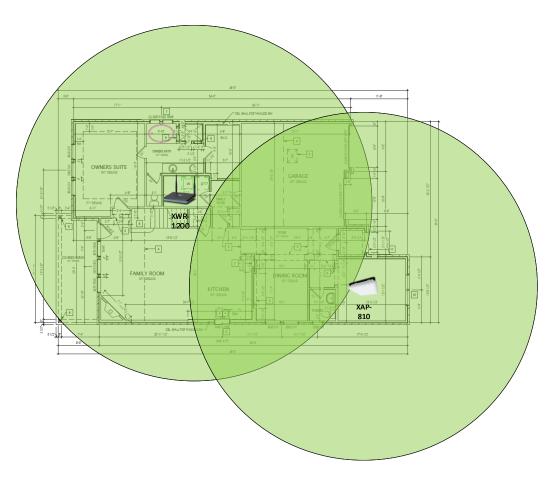

### **First Floor Plan**

Second Floor Plan – Will get coverage from 1<sup>st</sup> floor APs