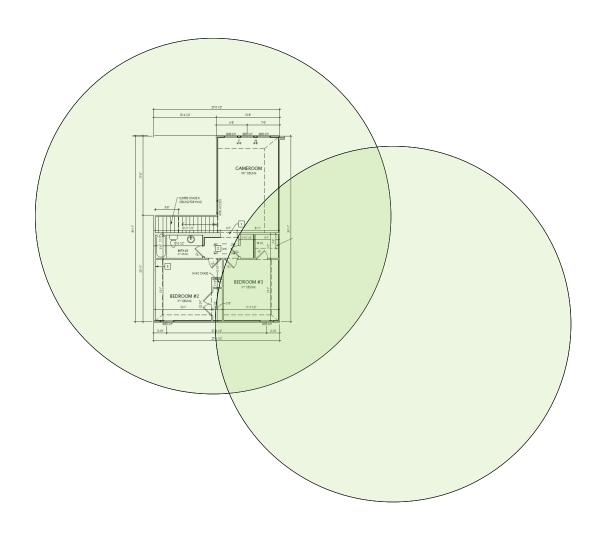

### **First Floor Plan**

Second Floor Plan – Will get coverage from 1<sup>st</sup> floor APs