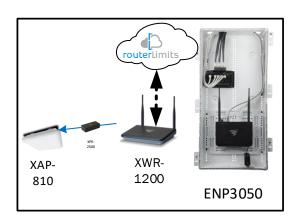

Provide the added benefit of content management to your home buyers with Router Limits, built-in to Luxul Epic routers. With Router Limits, home owners are able to set boundaries on what websites are off limits, what times the Internet should be available, and track browsing history.

# Marenna - Case Number 97229 - V1

| Description                                                     | Model #  | QTY |
|-----------------------------------------------------------------|----------|-----|
| Wireless Router 2.4/5GHz AC1200 w/ built-in Wireless Controller | XWR-1200 | 1   |
| Standard Wireless TX Power AC1200 WAP                           | XAP-810  | 1   |
| OnQ 30" Plastic Enclosure with Hinged Door                      | ENP3050  | 1   |

Note; the product icons on the Wireless & Wired Design have links to its own overview page on Luxul's webpage, you'll need internet connection in order for the links to work.