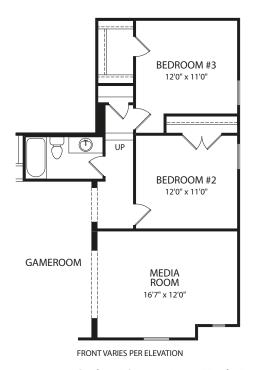

## ROSELLA

FRONT VARIES PER ELEVATION Main Level

LAUN. PRIMARY SUITE 13'8" x 15'0" 는送 POCKET OFFICE **KITCHEN** BENCH MEDIA ROOM 11'0" x 12'9" GARAGE 20'6" x 20'0" FRONT VARIES PER ELEVATION

**Optional Main Level Media Room** 