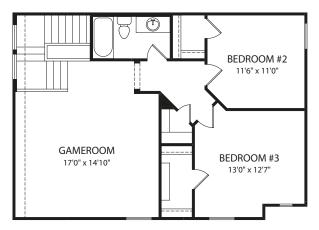

## **Second Level**

Optional Full Bath at Bedroom #3

**Optional Second Level Media Room** 

Illustrations show optional items and materials that vary based on availability and community requirements.