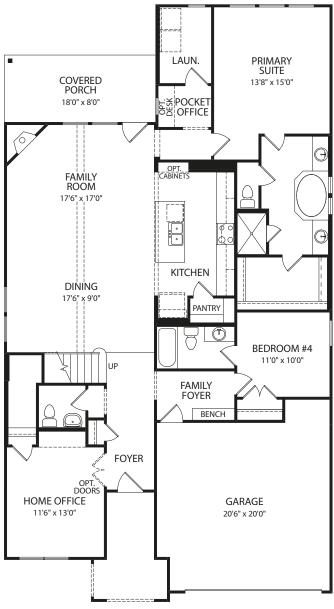

## ROSELLA

FRONT VARIES PER ELEVATION Main Level

LAUN. PRIMARY SUITE 13'8" x 15'0" 는送 POCKET OFFICE **KITCHEN** BENCH MEDIA ROOM 11'0" x 12'9" GARAGE 20'6" x 20'0" FRONT VARIES PER ELEVATION

**Optional Main Level Media Room** 