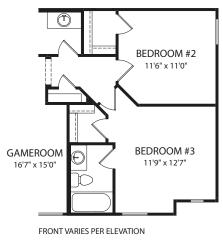

## **Second Level**

Optional Full Bath at Bedroom #3

**Optional Second Level Media Room** 

Illustrations show optional items and materials that vary based on availability and community requirements.