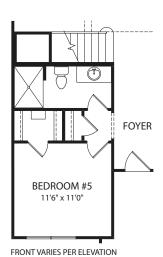

Optional Bedroom #5 vs. Home Office

Optional Tandem Garage vs. Bedroom #4 and Bath

FRONT VARIES PER ELEVATION