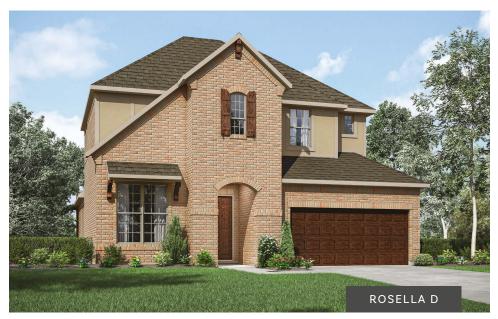

## ROSELLA

FRONT VARIES PER ELEVATION Main Level

LAUN. PRIMARY SUITE 13'8" x 15'0" 는送 POCKET OFFICE **KITCHEN** BENCH MEDIA ROOM 11'0" x 12'9" GARAGE 20'6" x 20'0" FRONT VARIES PER ELEVATION

**Optional Main Level Media Room** 