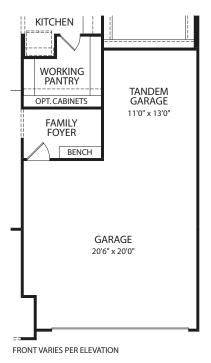

Optional Bedroom #5 vs. Home Office

Optional Tandem Garage vs. Bedroom #4 and Bath

FRONT VARIES PER ELEVATION