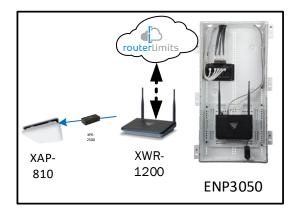

## Internet protection for your home buyers

Provide the added benefit of content management to your home buyers with Router Limits, built-in to Luxul Epic routers. With Router Limits, home owners are able to set boundaries on what websites are off limits, what times the Internet should be available, and track browsing history.

### Rosemeade – Case Number 99177 - V1

| Description                                                     | Model #  | QTY |
|-----------------------------------------------------------------|----------|-----|
| Wireless Router 2.4/5GHz AC1200 w/ built-in Wireless Controller | XWR-1200 | 1   |
| Standard Wireless TX Power AC1200 WAP                           | XAP-810  | 1   |
| OnQ 30" Plastic Enclosure with Hinged Door                      | ENP3050  | 1   |

Note; the product icons on the Wireless & Wired Design have links to its own overview page on Luxul's webpage, you'll need internet connection in order for the links to work.