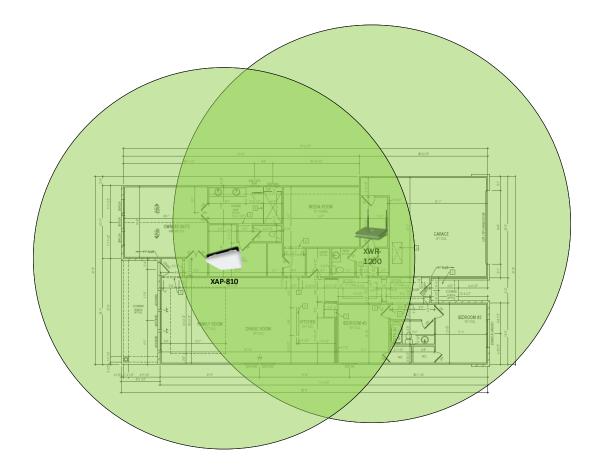

### Rosemeade – Case Number 99177 - V1

| Description                                                     | Model #  | QTY |
|-----------------------------------------------------------------|----------|-----|
| Wireless Router 2.4/5GHz AC1200 w/ built-in Wireless Controller | XWR-1200 | 1   |
| Standard Wireless TX Power AC1200 WAP                           | XAP-810  | 1   |
| OnQ 30" Plastic Enclosure with Hinged Door                      | ENP3050  | 1   |

#### **First Floor Plan**

Pre-Sales Support: *Chat with us at Luxul.com* | e: sales@luxul.com | p: 801.822.5450 option 1 Hours: 8:30am – 5:00pm MST, Monday - Friday