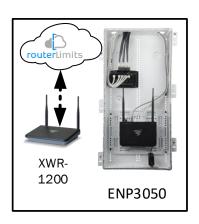

# Clarksdale - Case Number 97105 - V1

| Description                                                     | Model #  | QTY |
|-----------------------------------------------------------------|----------|-----|
| Wireless Router 2.4/5GHz AC1200 w/ built-in Wireless Controller | XWR-1200 | 1   |
| OnQ 30" Plastic Enclosure with Hinged Door                      | ENP3050  | 1   |

Note; the product icons on the Wireless & Wired Design have links to its own overview page on Luxul's webpage, you'll need internet connection in order for the links to work.