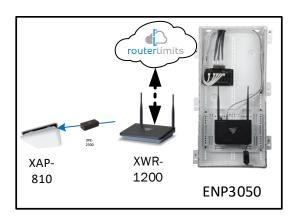

### Oakton – Case Number 98611 – V2

| Description                                                     | Model #  | QTY |
|-----------------------------------------------------------------|----------|-----|
| Wireless Router 2.4/5GHz AC1200 w/ built-in Wireless Controller | XWR-1200 | 1   |
| Standard Wireless TX Power AC1200 WAP                           | XAP-810  | 1   |
| OnQ 30" Plastic Enclosure with Hinged Door                      | ENP3050  | 1   |
| OnQ Universal Mounting Plate                                    | AC1040   | 1   |

Note; the product icons on the Wireless & Wired Design have links to its own overview page on Luxul's webpage, you'll need internet connection in order for the links to work.