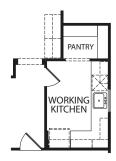

## BRIARGATE

**Optional Wine Bar** 

**Optional Working Kitchen** 

FRONT VARIES PER ELEVATION

Main Level

FRONT VARIES PER ELEVATION

Optional Additional Full Bath vs. Jack and Jill Bath

Illustrations show optional items and materials that vary based on availability and community requirements.