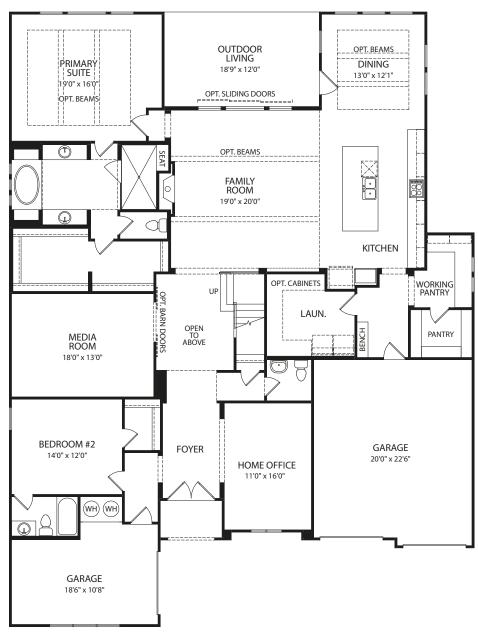

## BRIARGATE

**Optional Wine Bar** 

**Optional Working Kitchen** 

FRONT VARIES PER ELEVATION

Main Level

FRONT VARIES PER ELEVATION

Optional Additional Full Bath vs. Jack and Jill Bath

Illustrations show optional items and materials that vary based on availability and community requirements.