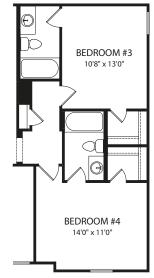

## BRIARGATE

**Optional Wine Bar** 

**Optional Working Kitchen** 

FRONT VARIES PER ELEVATION

Main Level

FRONT VARIES PER ELEVATION

Optional Additional Full Bath vs. Jack and Jill Bath

Illustrations show optional items and materials that vary based on availability and community requirements.