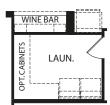

## BRIARGATE

**Optional Wine Bar** 

**Optional Working Kitchen** 

FRONT VARIES PER ELEVATION

Main Level

FRONT VARIES PER ELEVATION

Optional Additional Full Bath vs. Jack and Jill Bath

Illustrations show optional items and materials that vary based on availability and community requirements.