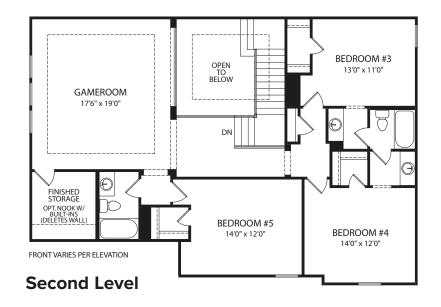

## BRIARGATE

**Optional Wine Bar** 

**Optional Working Kitchen** 

FRONT VARIES PER ELEVATION

Main Level

FRONT VARIES PER ELEVATION

Optional Additional Full Bath vs. Jack and Jill Bath

Illustrations show optional items and materials that vary based on availability and community requirements.