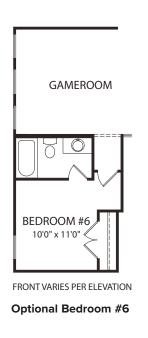

## BROOKDALE

Main Level

**Optional Curved Stairs** 

**Optional Powder Bath** 

FRONT VARIES PER ELEVATION

Private Bath at Bedroom #4 with Optional Powder Bath

Optional Bedroom #5 vs. Study

**Second Level** 

Illustrations show optional items and materials that vary based on availability and community requirements.