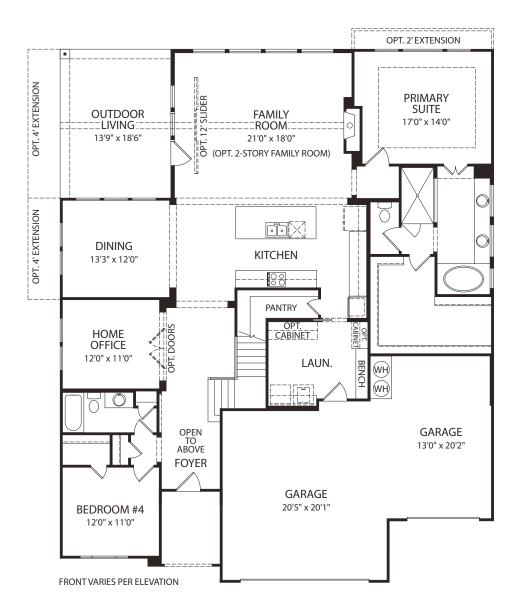

## BROOKDALE

Main Level

**Optional Curved Stairs** 

**Optional Powder Bath** 

FRONT VARIES PER ELEVATION

Private Bath at Bedroom #4 with Optional Powder Bath

Optional Bedroom #5 vs. Study

**Second Level** 