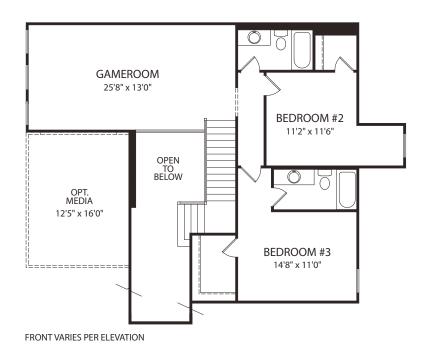

## BROOKDALE

Main Level

**Optional Curved Stairs** 

**Optional Powder Bath** 

FRONT VARIES PER ELEVATION

Private Bath at Bedroom #4 with Optional Powder Bath

Optional Bedroom #5 vs. Study

**Second Level** 

Illustrations show optional items and materials that vary based on availability and community requirements.