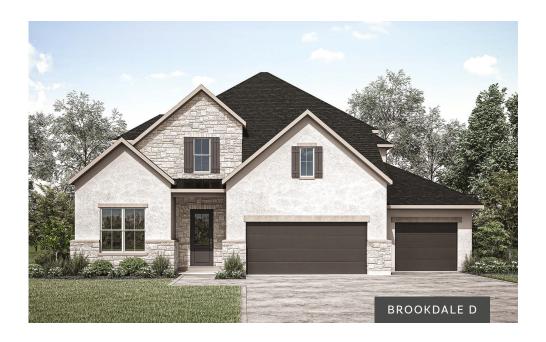

## BROOKDALE

Main Level

**Optional Curved Stairs** 

**Optional Powder Bath** 

FRONT VARIES PER ELEVATION

Private Bath at Bedroom #4 with Optional Powder Bath

Optional Bedroom #5 vs. Study

**Second Level** 

Illustrations show optional items and materials that vary based on availability and community requirements.