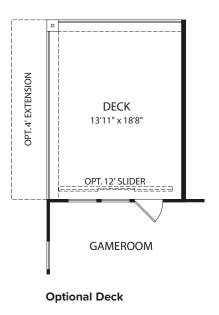

## BROOKDALE

Main Level

**Optional Curved Stairs** 

**Optional Powder Bath** 

FRONT VARIES PER ELEVATION

Private Bath at Bedroom #4 with Optional Powder Bath

Optional Bedroom #5 vs. Study

**Second Level** 

Illustrations show optional items and materials that vary based on availability and community requirements.