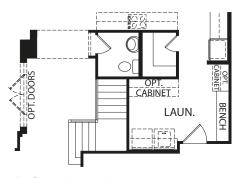

## BROOKDALE

Main Level

**Optional Curved Stairs** 

**Optional Powder Bath** 

FRONT VARIES PER ELEVATION

Private Bath at Bedroom #4 with Optional Powder Bath

Optional Bedroom #5 vs. Study

**Second Level** 