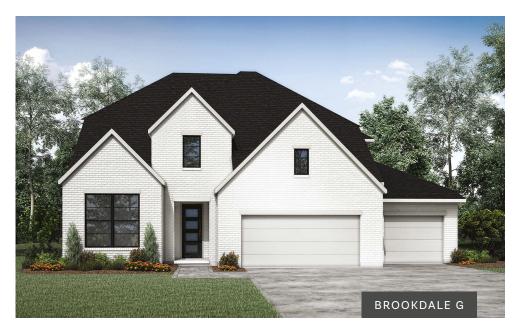

## BROOKDALE

Main Level

**Optional Curved Stairs** 

**Optional Powder Bath** 

FRONT VARIES PER ELEVATION

Private Bath at Bedroom #4 with Optional Powder Bath

Optional Bedroom #5 vs. Study

**Second Level** 

Illustrations show optional items and materials that vary based on availability and community requirements.