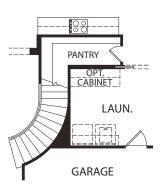

## BROOKDALE

Main Level

**Optional Curved Stairs** 

**Optional Powder Bath** 

FRONT VARIES PER ELEVATION

Private Bath at Bedroom #4 with Optional Powder Bath

Optional Bedroom #5 vs. Study

**Second Level** 