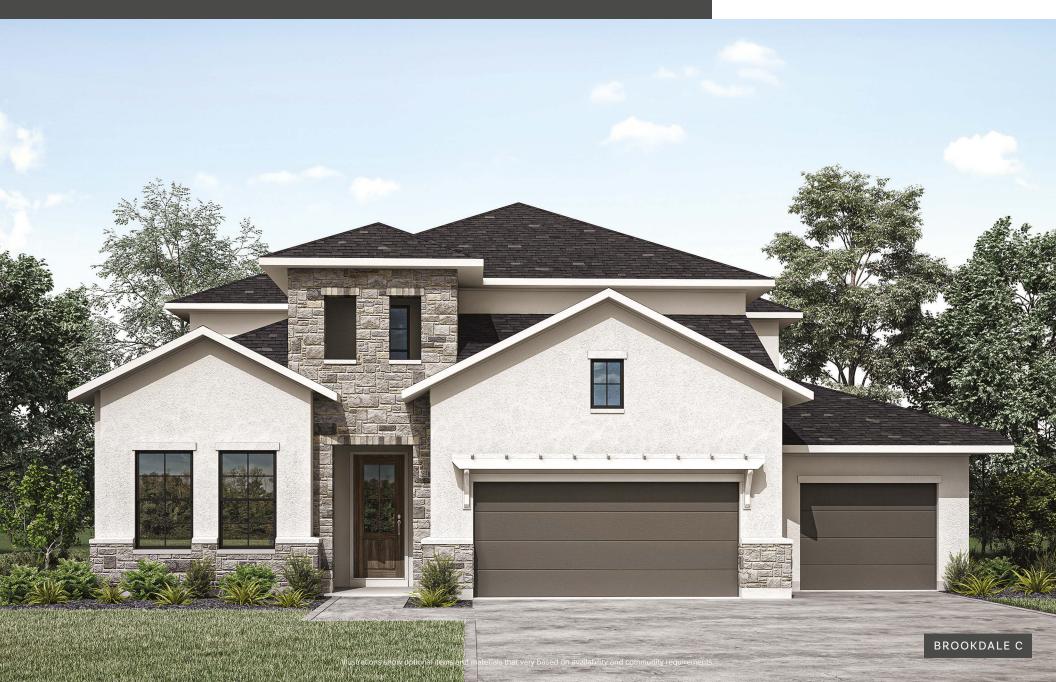

## BROOKDALE

Main Level

**Optional Curved Stairs** 

**Optional Powder Bath** 

FRONT VARIES PER ELEVATION

Private Bath at Bedroom #4 with Optional Powder Bath

Optional Bedroom #5 vs. Study

**Second Level** 

Illustrations show optional items and materials that vary based on availability and community requirements.