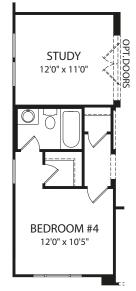

## BROOKDALE

Main Level

**Optional Curved Stairs** 

**Optional Powder Bath** 

FRONT VARIES PER ELEVATION

Private Bath at Bedroom #4 with Optional Powder Bath

Optional Bedroom #5 vs. Study

**Second Level** 

Illustrations show optional items and materials that vary based on availability and community requirements.