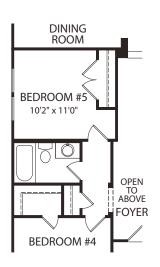

## BROOKDALE

Main Level

**Optional Curved Stairs** 

**Optional Powder Bath** 

FRONT VARIES PER ELEVATION

Private Bath at Bedroom #4 with Optional Powder Bath

Optional Bedroom #5 vs. Study

**Second Level** 

Illustrations show optional items and materials that vary based on availability and community requirements.