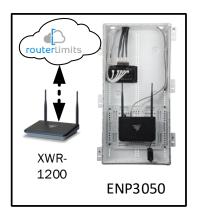

## Internet protection for your home buyers

Provide the added benefit of content management to your home buyers with Router Limits, built-in to Luxul Epic routers. With Router Limits, home owners are able to set boundaries on what websites are off limits, what times the Internet should be available, and track browsing history.

# routerLimits

### Tanner – Case Number 97320 - V1

| Description                                                     | Model #  | QTY |
|-----------------------------------------------------------------|----------|-----|
| Wireless Router 2.4/5GHz AC1200 w/ built-in Wireless Controller | XWR-1200 | 1   |
| OnQ 30" Plastic Enclosure with Hinged Door                      | ENP3050  | 1   |