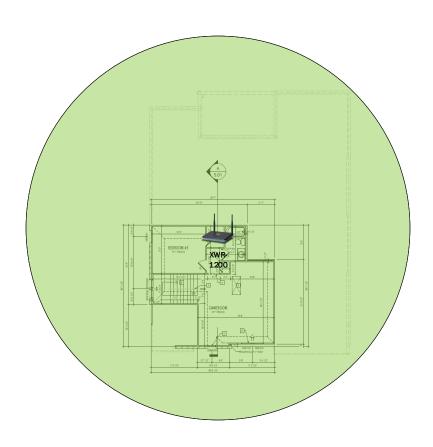

istory data right at your fingertips. Now you can see what's happening on your network, even when you're not there.

# Sumlin - Case Number 98539 - V1



| Description                                                     | Model #  | QTY |
|-----------------------------------------------------------------|----------|-----|
| Wireless Router 2.4/5GHz AC1200 w/ built-in Wireless Controller | XWR-1200 | 1   |
| OnQ 30" Plastic Enclosure with Hinged Door                      | ENP3050  | 1   |

Note; the product icons on the Wireless & Wired Design have links to its own overview page on Luxul's webpage, you'll need internet connection in order for the links to work.

First Floor Plan –
It will get Wi-Fi coverage from the Wireless Router in the Second Floor Plan







## **Second Floor Plan**