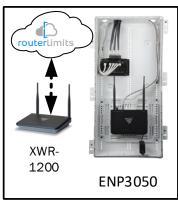

Provide the added benefit of content management to your home buyers with Router Limits, built-in to Luxul Epic routers. With Router Limits, home owners are able to set boundaries on what websites are off limits, what times the Internet should be available, and track browsing history.

# Sumlin - Case Number 98539 - V1

| Description                                                     | Model #  | QTY |
|-----------------------------------------------------------------|----------|-----|
| Wireless Router 2.4/5GHz AC1200 w/ built-in Wireless Controller | XWR-1200 | 1   |
| OnQ 30" Plastic Enclosure with Hinged Door                      | ENP3050  | 1   |