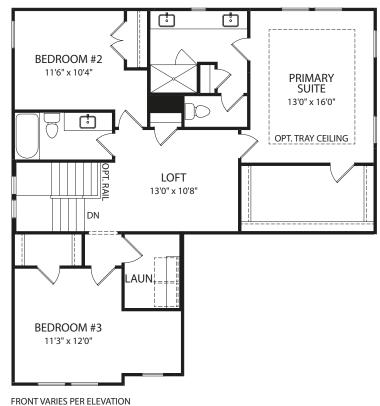

## **Second Level**

Optional Garden Bath

**Optional Super Shower** 

FRONT VARIES PER ELEVATION

**Optional Bonus Room** 

Illustrations show optional items and materials that vary based on availability and community requirements.