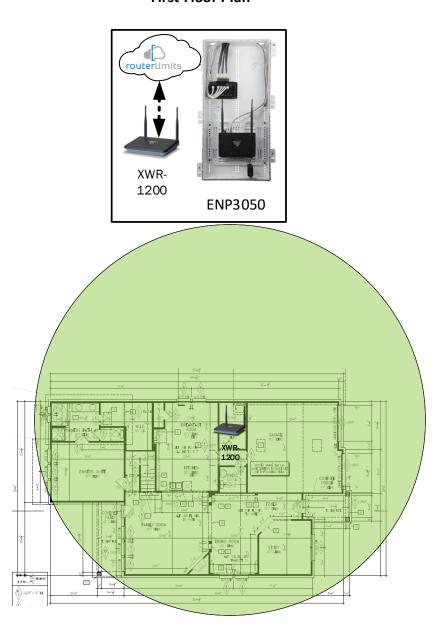

## Sheridan II - Case Number 97315 - V1

| Description                                                     | Model #  | QTY |
|-----------------------------------------------------------------|----------|-----|
| Wireless Router 2.4/5GHz AC1200 w/ built-in Wireless Controller | XWR-1200 | 1   |
| OnQ 30" Plastic Enclosure with Hinged Door                      | ENP3050  | 1   |

### **First Floor Plan**