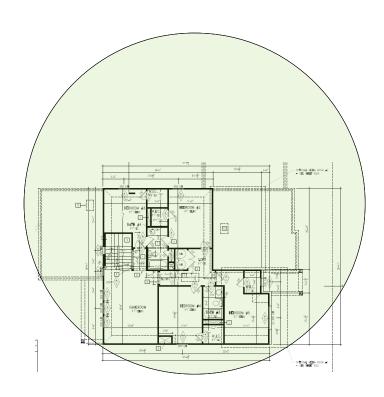

# Sheridan II - Case Number 97315 - V1

Second Floor Plan – It will get coverage from 1<sup>st</sup> floor AP