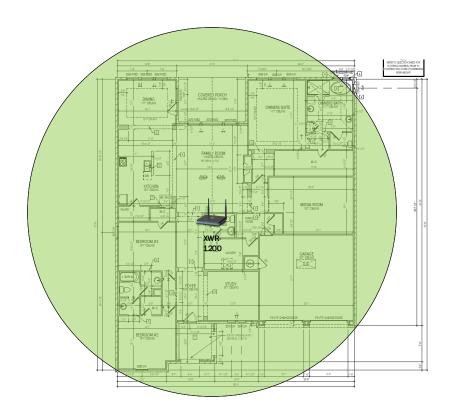

and browsing history data right at your fingertips. Now you can see what's happening on your network, even when you're not there.

# Tinsley - Case Number 99240 - V1



| Description                                                     | Model #  | QTY |
|-----------------------------------------------------------------|----------|-----|
| Wireless Router 2.4/5GHz AC1200 w/ built-in Wireless Controller | XWR-1200 | 1   |
| OnQ 42" Plastic Enclosure with Hinged Door                      | ENP4250  | 1   |
| OnQ Universal Mounting Plate                                    | AC1040   | 1   |

Note; the product icons on the Wireless & Wired Design have links to its own overview page on Luxul's webpage, you'll need internet connection in order for the links to work.

### **First Floor Plan**