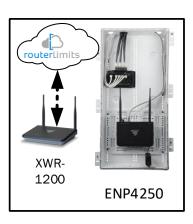

# Tinsley - Case Number 99240 - V1

| Description                                                     | Model #  | QTY |
|-----------------------------------------------------------------|----------|-----|
| Wireless Router 2.4/5GHz AC1200 w/ built-in Wireless Controller | XWR-1200 | 1   |
| OnQ 42" Plastic Enclosure with Hinged Door                      | ENP4250  | 1   |
| OnQ Universal Mounting Plate                                    | AC1040   | 1   |

Note; the product icons on the Wireless & Wired Design have links to its own overview page on Luxul's webpage, you'll need internet connection in order for the links to work.