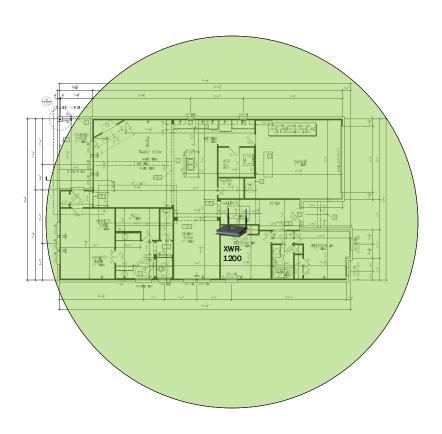

be customized to your exact needs.



### **Track Browsing History**

View web use and browsing history data right at your fingertips. Now you can see what's happening on your network, even when you're not there.

# Auburn IV - Case Number 97453 - V1



| Description                                                     | Model #  | QTY |
|-----------------------------------------------------------------|----------|-----|
| Wireless Router 2.4/5GHz AC1200 w/ built-in Wireless Controller | XWR-1200 | 1   |
| OnQ 30" Plastic Enclosure with Hinged Door                      | ENP3050  | 1   |

Note; the product icons on the Wireless & Wired Design have links to its own overview page on Luxul's webpage, you'll need internet connection in order for the links to work.

### **First Floor Plan**