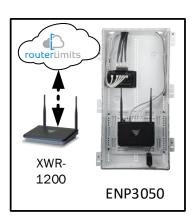

Provide the added benefit of content management to your home buyers with Router Limits, built-in to Luxul Epic routers. With Router Limits, home owners are able to set boundaries on what websites are off limits, what times the Internet should be available, and track browsing history.

# Auburn IV - Case Number 97453 - V1

| Description                                                     | Model #  | QTY |
|-----------------------------------------------------------------|----------|-----|
| Wireless Router 2.4/5GHz AC1200 w/ built-in Wireless Controller | XWR-1200 | 1   |
| OnQ 30" Plastic Enclosure with Hinged Door                      | ENP3050  | 1   |

Note; the product icons on the Wireless & Wired Design have links to its own overview page on Luxul's webpage, you'll need internet connection in order for the links to work.