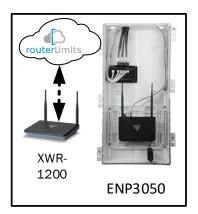

## Internet protection for your home buyers

Provide the added benefit of content management to your home buyers with Router Limits, built-in to Luxul Epic routers. With Router Limits, home owners are able to set boundaries on what websites are off limits, what times the Internet should be available, and track browsing history.

### Briargate – Case Number 98867 - V1

| Description                                                     | Model #  | QTY |
|-----------------------------------------------------------------|----------|-----|
| Wireless Router 2.4/5GHz AC1200 w/ built-in Wireless Controller | XWR-1200 | 1   |
| OnQ 30" Plastic Enclosure with Hinged Door                      | ENP3050  | 1   |