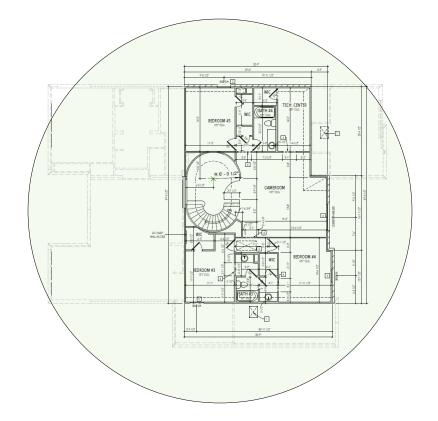

## Briargate – Case Number 98867 - V1

Second Floor Plan – It will get Wi-Fi coverage from the Wireless Router in the First Floor Plan