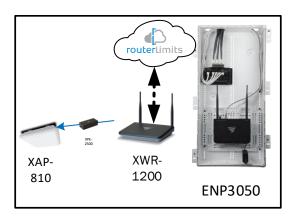

### Ainsley – Case Number 98436 – V3

| Description                                                     | Model #  | QTY |
|-----------------------------------------------------------------|----------|-----|
| Wireless Router 2.4/5GHz AC1200 w/ built-in Wireless Controller | XWR-1200 | 1   |
| Standard Wireless TX Power AC1200 WAP                           | XAP-810  | 1   |
| OnQ 30" Plastic Enclosure with Hinged Door                      | ENP3050  | 1   |
| OnQ Universal Mounting Plate                                    | AC1040   | 1   |

Note; the product icons on the Wireless & Wired Design have links to its own overview page on Luxul's webpage, you'll need internet connection in order for the links to work.