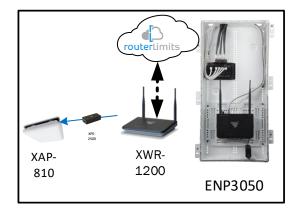

### Sonora – Case Number 97296 - V1

| Description                                                     | Model #  | QTY |
|-----------------------------------------------------------------|----------|-----|
| Wireless Router 2.4/5GHz AC1200 w/ built-in Wireless Controller | XWR-1200 | 1   |
| Standard Wireless TX Power AC1200 WAP                           | XAP-810  | 1   |
| OnQ 30" Plastic Enclosure with Hinged Door                      | ENP3050  | 1   |

Note; the product icons on the Wireless & Wired Design have links to its own overview page on Luxul's webpage, you'll need internet connection in order for the links to work.