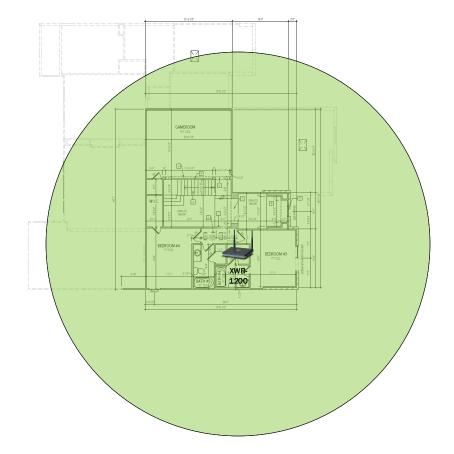

ht at your fingertips. Now you can see what's happening on your network, even when you're not there.



### Sonora – Case Number 97296 - V1

| Description                                                     | Model #  | QTY |
|-----------------------------------------------------------------|----------|-----|
| Wireless Router 2.4/5GHz AC1200 w/ built-in Wireless Controller | XWR-1200 | 1   |
| Standard Wireless TX Power AC1200 WAP                           | XAP-810  | 1   |
| OnQ 30" Plastic Enclosure with Hinged Door                      | ENP3050  | 1   |

Note; the product icons on the Wireless & Wired Design have links to its own overview page on Luxul's webpage, you'll need internet connection in order for the links to work.

#### **First Floor Plan**







**Second Floor Plan**