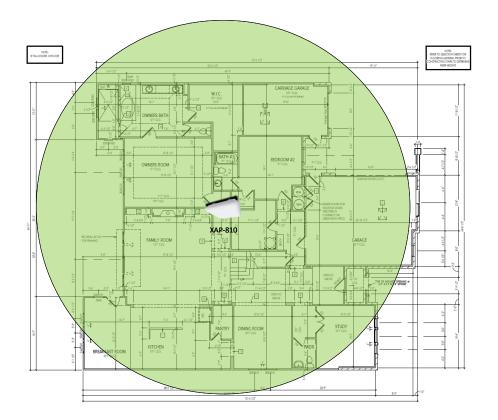

nd browsing history data right at your fingertips. Now you can see what's happening on your network, even when you're not there.



### Sonora – Case Number 97296 - V1

| Description                                                     | Model #  | QTY |
|-----------------------------------------------------------------|----------|-----|
| Wireless Router 2.4/5GHz AC1200 w/ built-in Wireless Controller | XWR-1200 | 1   |
| Standard Wireless TX Power AC1200 WAP                           | XAP-810  | 1   |
| OnQ 30" Plastic Enclosure with Hinged Door                      | ENP3050  | 1   |

Note; the product icons on the Wireless & Wired Design have links to its own overview page on Luxul's webpage, you'll need internet connection in order for the links to work.

#### **First Floor Plan**







**Second Floor Plan**