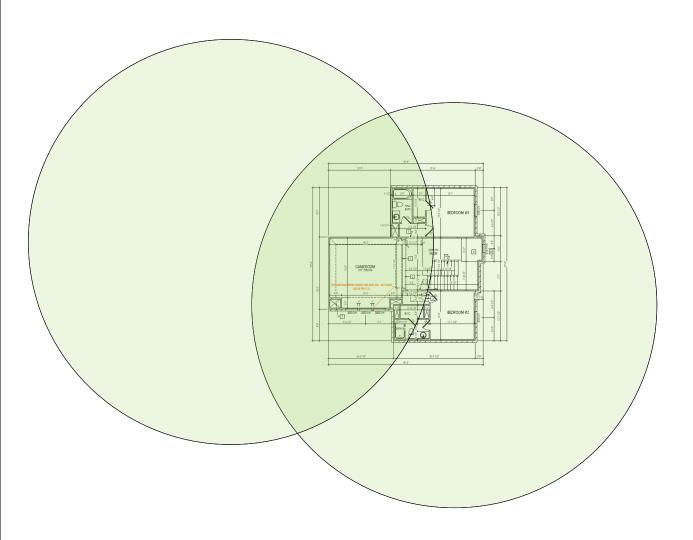

ight at your fingertips. Now you can see what's happening on your network, even when you're not there.

# Violet - Case Number 97345 - V1



| Description                                                     | Model #  | QTY |
|-----------------------------------------------------------------|----------|-----|
| Wireless Router 2.4/5GHz AC1200 w/ built-in Wireless Controller | XWR-1200 | 1   |
| Standard Wireless TX Power AC1200 WAP                           | XAP-810  | 1   |
| OnQ 30" Plastic Enclosure with Hinged Door                      | ENP3050  | 1   |

Note; the product icons on the Wireless & Wired Design have links to its own overview page on Luxul's webpage, you'll need internet connection in order for the links to work.

### **First Floor Plan**





### **Second Floor Plan**