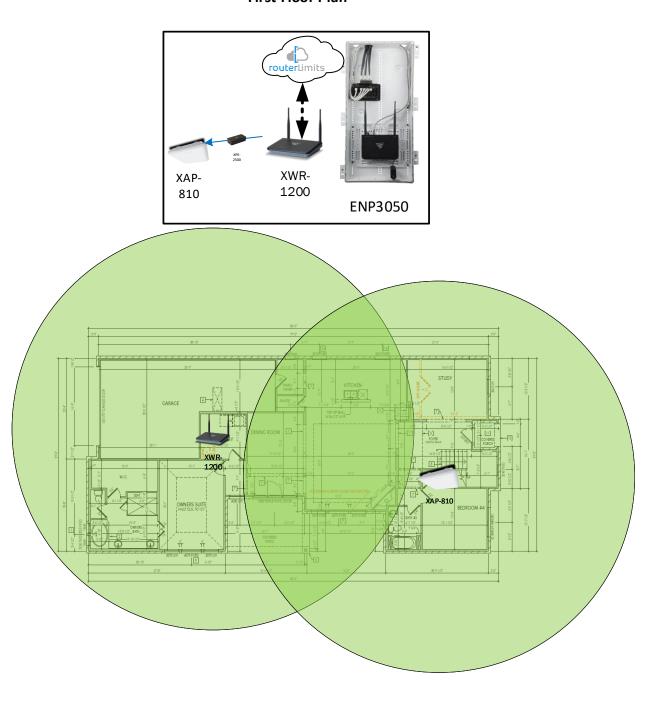

# Violet - Case Number 97345 - V1

| Description                                                     | Model #  | QTY |
|-----------------------------------------------------------------|----------|-----|
| Wireless Router 2.4/5GHz AC1200 w/ built-in Wireless Controller | XWR-1200 | 1   |
| Standard Wireless TX Power AC1200 WAP                           | XAP-810  | 1   |
| OnQ 30" Plastic Enclosure with Hinged Door                      | ENP3050  | 1   |

### **First Floor Plan**