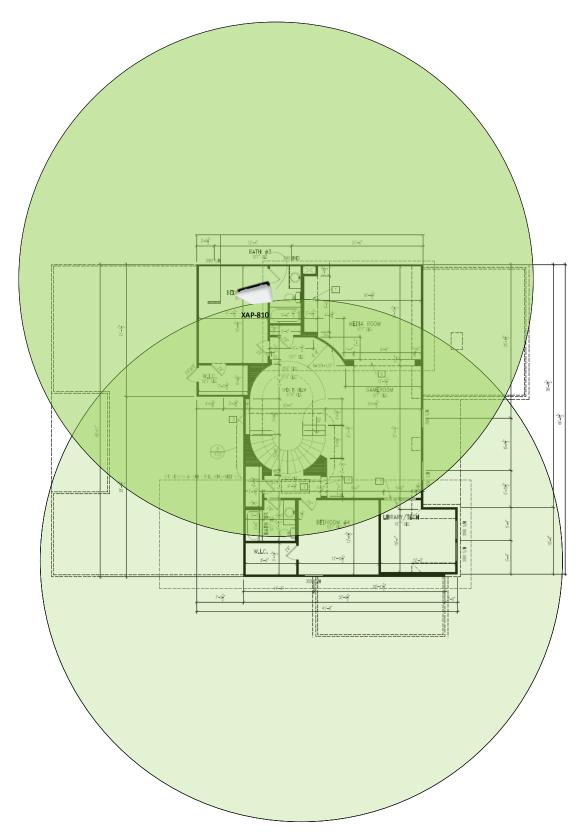

Note; the product icons on the Wireless & Wired Design have links to its own overview page on Luxul's webpage, you'll need internet connection in order for the links to work.

1<sup>st</sup> Floor – It will also get coverage from 2<sup>nd</sup> floor AP

Pre-Sales Support: *Chat with us at Luxul.com* | e: sales@luxul.com | p: 801.822.5450 option 1 Hours: 8:30am – 5:00pm MST, Monday - Friday

2<sup>nd</sup> Floor – It will get coverage from 1<sup>st</sup> floor AP