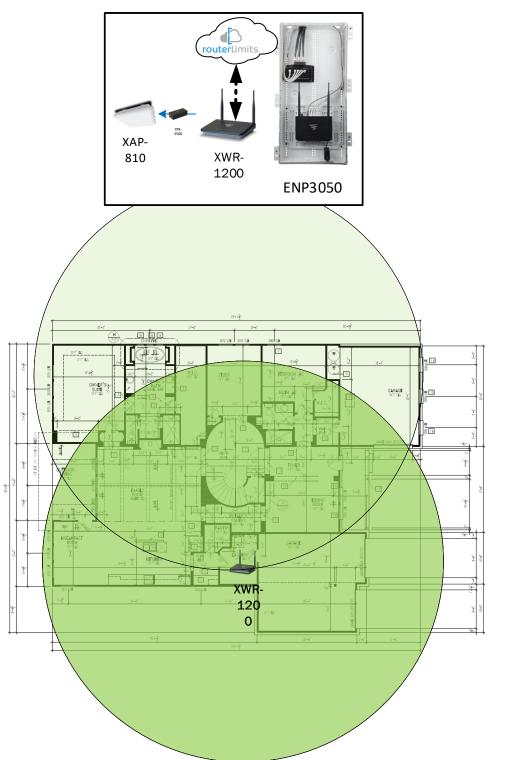

# Bracken W - Case Number 96978 - V1

| Description                                                     | Model #  | QTY |
|-----------------------------------------------------------------|----------|-----|
| Wireless Router 2.4/5GHz AC1200 w/ built-in Wireless Controller | XWR-1200 | 1   |
| Standard Wireless TX Power AC1200 WAP                           | XAP-810  | 1   |
| OnQ 30" Plastic Enclosure with Hinged Door                      | ENP3050  | 1   |

Note; the product icons on the Wireless & Wired Design have links to its own overview page on Luxul's webpage, you'll need internet connection in order for the links to work.

1<sup>st</sup> Floor – It will also get coverage from 2<sup>nd</sup> floor AP