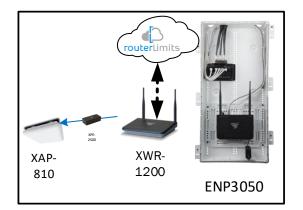

## Internet protection for your home buyers

Provide the added benefit of content management to your home buyers with Router Limits, built-in to Luxul Epic routers. With Router Limits, home owners are able to set boundaries on what websites are off limits, what times the Internet should be available, and track browsing history.

### Maribelle Villa – Case Number 99174 - V1

| Description                                                     | Model #  | QTY |
|-----------------------------------------------------------------|----------|-----|
| Wireless Router 2.4/5GHz AC1200 w/ built-in Wireless Controller | XWR-1200 | 1   |
| Standard Wireless TX Power AC1200 WAP                           | XAP-810  | 1   |
| OnQ 30" Plastic Enclosure with Hinged Door                      | ENP3050  | 1   |

Note; the product icons on the Wireless & Wired Design have links to its own overview page on Luxul's webpage, you'll need internet connection in order for the links to work.