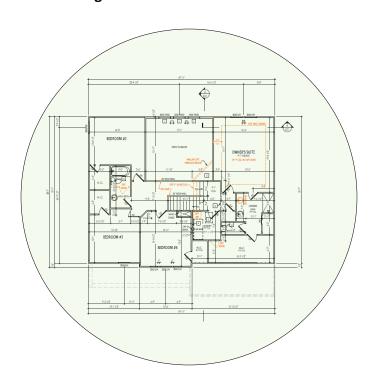

# Basement Floor Plan It will get Wi-Fi coverage from the Wireless Router in the Main Floor Plan

Second Floor Plan
It will get Wi-Fi coverage from the Wireless Router in the Main Floor Plan