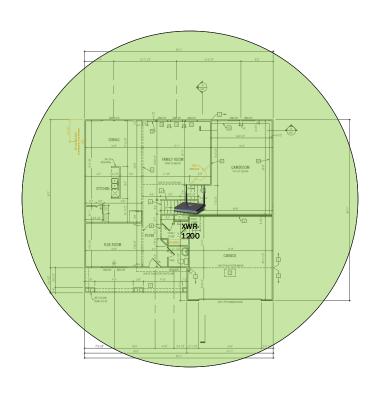

se and browsing history data right at your fingertips. Now you can see what's happening on your network, even when you're not there.

# Alden - Case Number 106506 - V1



| Description                                                     | Model #  | QTY |
|-----------------------------------------------------------------|----------|-----|
| Wireless Router 2.4/5GHz AC1200 w/ built-in Wireless Controller | XWR-1200 | 1   |
| OnQ 30" Plastic Enclosure with Hinged Door                      | ENP3050  | 1   |
| OnQ Universal Mounting Plate                                    | AC1040   | 1   |

Note; the product icons on the Wireless & Wired Design have links to its own overview page on Luxul's webpage, you'll need internet connection in order for the links to work.

### **Main Floor Plan**





# Alden - Case Number 106506 - V1



# Basement Floor Plan It will get Wi-Fi coverage from the Wireless Router in the Main Floor Plan



Second Floor Plan
It will get Wi-Fi coverage from the Wireless Router in the Main Floor Plan