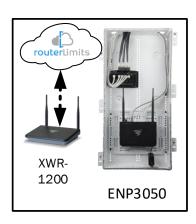

# Alden - Case Number 106506 - V1

| Description                                                     | Model #  | QTY |
|-----------------------------------------------------------------|----------|-----|
| Wireless Router 2.4/5GHz AC1200 w/ built-in Wireless Controller | XWR-1200 | 1   |
| OnQ 30" Plastic Enclosure with Hinged Door                      | ENP3050  | 1   |
| OnQ Universal Mounting Plate                                    | AC1040   | 1   |

Note; the product icons on the Wireless & Wired Design have links to its own overview page on Luxul's webpage, you'll need internet connection in order for the links to work.