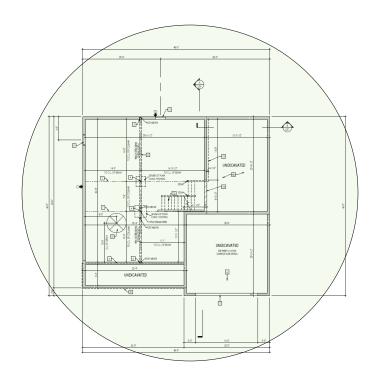

# Basement Floor Plan It will get Wi-Fi coverage from the Wireless Router in the Main Floor Plan

Second Floor Plan
It will get Wi-Fi coverage from the Wireless Router in the Main Floor Plan