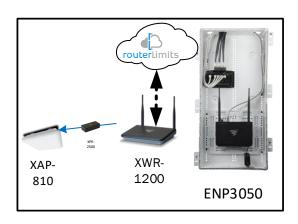

Provide the added benefit of content management to your home buyers with Router Limits, built-in to Luxul Epic routers. With Router Limits, home owners are able to set boundaries on what websites are off limits, what times the Internet should be available, and track browsing history.

# Eastland - Case Number 98381 - V1

| Description                                                     | Model #  | QTY |
|-----------------------------------------------------------------|----------|-----|
| Wireless Router 2.4/5GHz AC1200 w/ built-in Wireless Controller | XWR-1200 | 1   |
| Standard Wireless TX Power AC1200 WAP                           | XAP-810  | 1   |
| OnQ 30" Plastic Enclosure with Hinged Door                      | ENP3050  | 1   |

Note; the product icons on the Wireless & Wired Design have links to its own overview page on Luxul's webpage, you'll need internet connection in order for the links to work.