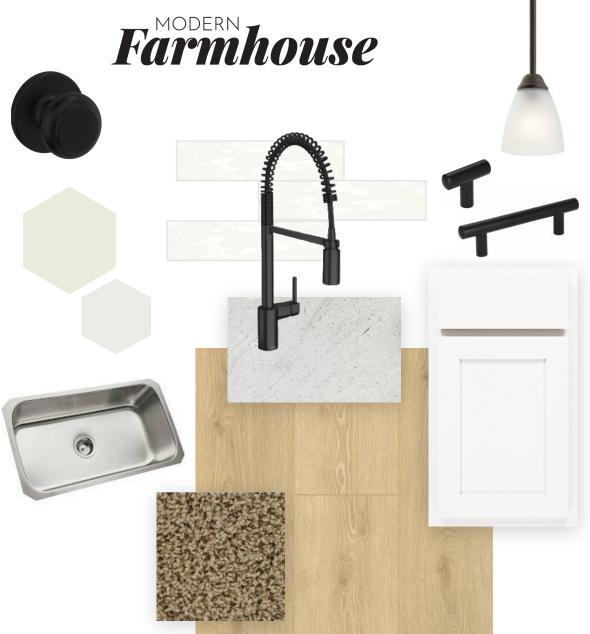

## KITCHEN & MAIN LIVING AREAS

Kitchen Cabinets: Aristokraft Ellis White

Kitchen Cabinet Hardware: Keywest 48-MB (Doors),

146-MB (Drawers)

**Kitchen Faucet:** Moen Align Spring Matte Black

Kitchen Sink: Stainless Steel Undermount Single Bowl

Kitchen Countertops: Absolute White Granite

Kitchen Backsplash: Daltile Marazzi 3"x12" Costa Clara

Cloud w/ light gray grout.

**Door Hardware:** Kwikset Cove Knob in Matte Black

**Light Fixtures:** Kitchen Island Pendants (43640OZ), Dining

room (43639OZ), Main Areas & Bedrooms (8111OZ)

Main Flooring: Mohawk Revwood Seaside Villa Sand Dune

Carpeted Areas: Mohawk Callaway Acres Tradition

Wall Color Throughout: Alabaster SW7008

Trim Color Throughout: Pure white SW7005