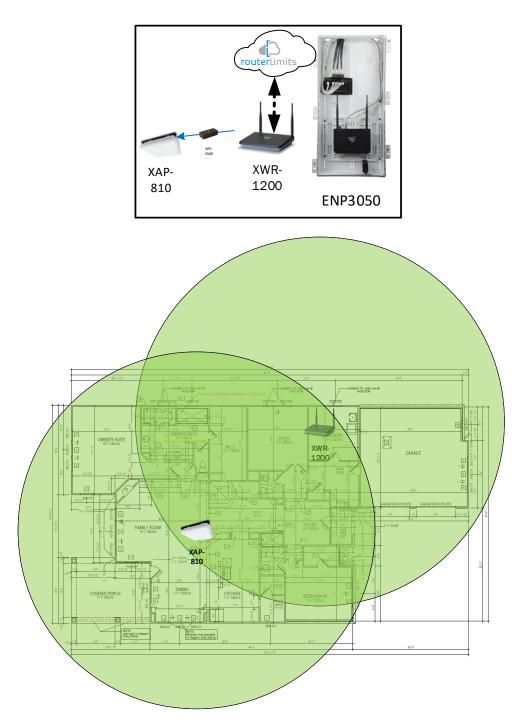

### Valaria – Case Number 97336 - V1

| Description                                                     | Model #  | QTY |
|-----------------------------------------------------------------|----------|-----|
| Wireless Router 2.4/5GHz AC1200 w/ built-in Wireless Controller | XWR-1200 | 1   |
| Standard Wireless TX Power AC1200 WAP                           | XAP-810  | 1   |
| OnQ 30" Plastic Enclosure with Hinged Door                      | ENP3050  | 1   |

Note; the product icons on the Wireless & Wired Design have links to its own overview page on Luxul's webpage, you'll need internet connection in order for the links to work.

#### **First Floor Plan**

Pre-Sales Support: *Chat with us at Luxul.com* | e: sales@luxul.com | p: 801.822.5450 option 1 Hours: 8:30am – 5:00pm MST, Monday - Friday

Second Floor Plan – It will get coverage from 1<sup>st</sup> floor APs