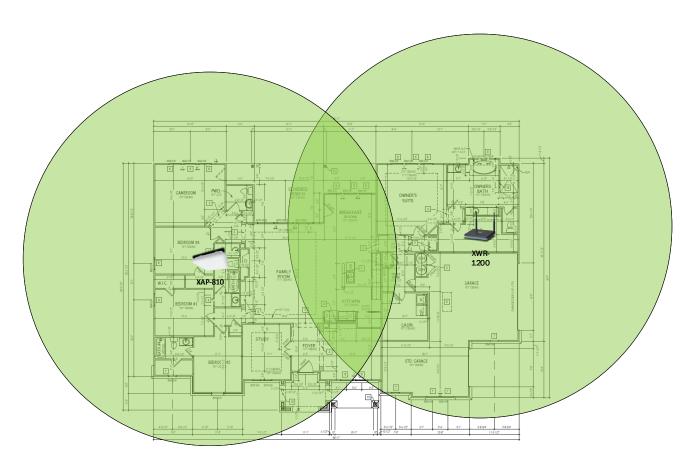

on your network, even when you're not there.

# Parker - Case Number 100180 - V1



| Description                                                     | Model #  | QTY |
|-----------------------------------------------------------------|----------|-----|
| Wireless Router 2.4/5GHz AC1200 w/ built-in Wireless Controller | XWR-1200 | 1   |
| Standard Wireless TX Power AC1200 WAP                           | XAP-810  | 1   |
| OnQ 42" Plastic Enclosure with Hinged Door                      | ENP4250  | 1   |
| OnQ Universal Mounting Plate                                    | AC1040   | 1   |

Note; the product icons on the Wireless & Wired Design have links to its own overview page on Luxul's webpage, you'll need internet connection in order for the links to work.

### **First Floor Plan**