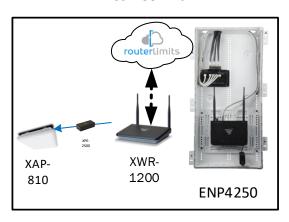

# Parker - Case Number 100180 - V1

| Description                                                     | Model #  | QTY |
|-----------------------------------------------------------------|----------|-----|
| Wireless Router 2.4/5GHz AC1200 w/ built-in Wireless Controller | XWR-1200 | 1   |
| Standard Wireless TX Power AC1200 WAP                           | XAP-810  | 1   |
| OnQ 42" Plastic Enclosure with Hinged Door                      | ENP4250  | 1   |
| OnQ Universal Mounting Plate                                    | AC1040   | 1   |

Note; the product icons on the Wireless & Wired Design have links to its own overview page on Luxul's webpage, you'll need internet connection in order for the links to work.