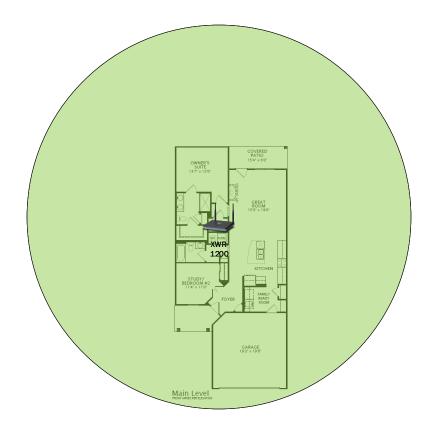

### Oakmont – Case Number 100713 - V1

| Description                                                     | Model #  | QTY |
|-----------------------------------------------------------------|----------|-----|
| Wireless Router 2.4/5GHz AC1200 w/ built-in Wireless Controller | XWR-1200 | 1   |
| OnQ 30" Plastic Enclosure with Hinged Door                      | ENP3050  | 1   |
| OnQ Universal Mounting Plate                                    | AC1040   | 1   |

#### **Floor Plan**