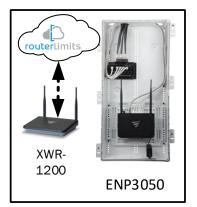

## Internet protection for your home buyers

Provide the added benefit of content management to your home buyers with Router Limits, built-in to Luxul Epic routers. With Router Limits, home owners are able to set boundaries on what websites are off limits, what times the Internet should be available, and track browsing history.

# routerLimits

### Oakmont – Case Number 100713 - V1

| Description                                                     | Model #  | QTY |
|-----------------------------------------------------------------|----------|-----|
| Wireless Router 2.4/5GHz AC1200 w/ built-in Wireless Controller | XWR-1200 | 1   |
| OnQ 30" Plastic Enclosure with Hinged Door                      | ENP3050  | 1   |
| OnQ Universal Mounting Plate                                    | AC1040   | 1   |