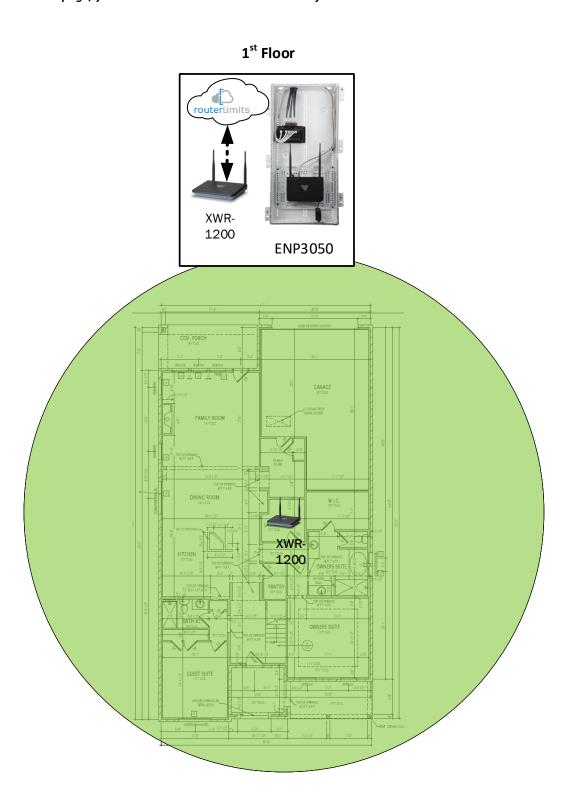

# Azalea - Case Number 96962 - V1

| Description                                                     | Model #  | QTY |
|-----------------------------------------------------------------|----------|-----|
| Wireless Router 2.4/5GHz AC1200 w/ built-in Wireless Controller | XWR-1200 | 1   |
| OnQ 30" Plastic Enclosure with Hinged Door                      | ENP3050  | 1   |