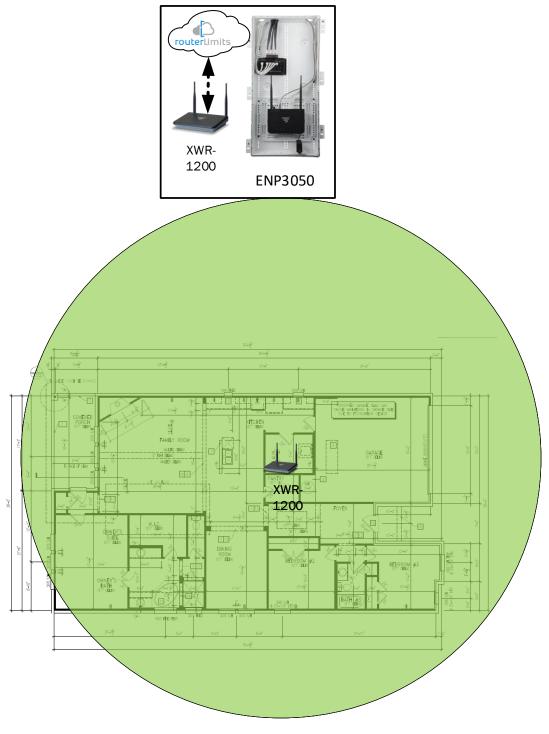

# Auburn IV - Case Number 96959 - V1

| Description                                                     | Model #  | QTY |
|-----------------------------------------------------------------|----------|-----|
| Wireless Router 2.4/5GHz AC1200 w/ built-in Wireless Controller | XWR-1200 | 1   |
| OnQ 30" Plastic Enclosure with Hinged Door                      | ENP3050  | 1   |

### Floor Plan View