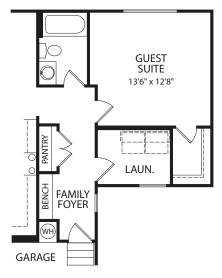

## BRADLEY II

**Optional Sunroom** 

**Optional Guest Suite** 

**Optional Bonus Room** 

Note: The elevations and floor plans in this brochure show optional items and materials that vary by availability and community. Room sizes may vary due to elevation and siding material selected. Because we are constantly improving our product, we reserve the right to change product features, brand names, dimensions, architectural details and design. This brochure and exterior colors shown here are for illustrative purposes only. They are not meant to represent actual product selections and may not be representative of available colors in specific communities. This is not part of a legal contract.