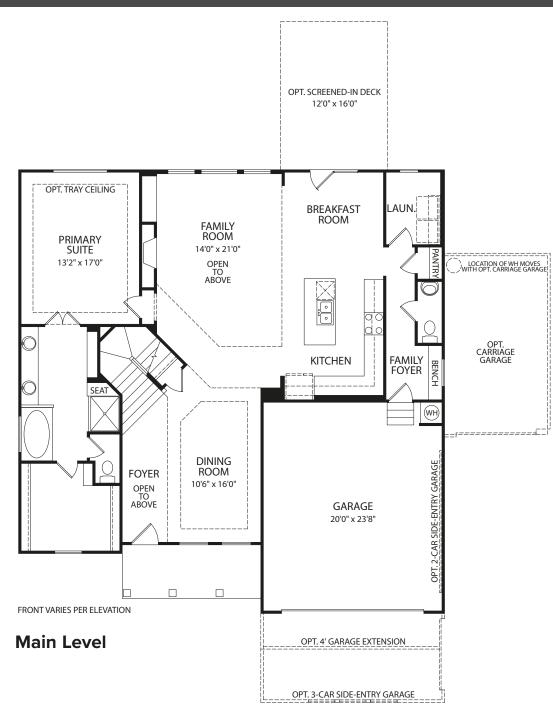

## BRADLEY II

**Optional Sunroom** 

**Optional Guest Suite** 

**Optional Bonus Room** 

Note: The elevations and floor plans in this brochure show optional items and materials that vary by availability and community. Room sizes may vary due to elevation and siding material selected. Because we are constantly improving our product, we reserve the right to change product features, brand names, dimensions, architectural details and design. This brochure and exterior colors shown here are for illustrative purposes only. They are not meant to represent actual product selections and may not be representative of available colors in specific communities. This is not part of a legal contract.