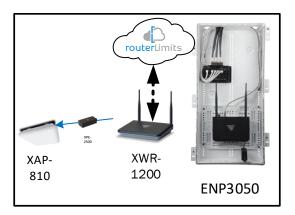

### Rowan – Case Number 98660 – V2

| Description                                                     | Model #  | QTY |
|-----------------------------------------------------------------|----------|-----|
| Wireless Router 2.4/5GHz AC1200 w/ built-in Wireless Controller | XWR-1200 | 1   |
| Standard Wireless TX Power AC1200 WAP                           | XAP-810  | 1   |
| OnQ 30" Plastic Enclosure with Hinged Door                      | ENP3050  | 1   |
| OnQ Universal Mounting Plate                                    | AC1040   | 1   |

Note; the product icons on the Wireless & Wired Design have links to its own overview page on Luxul's webpage, you'll need internet connection in order for the links to work.