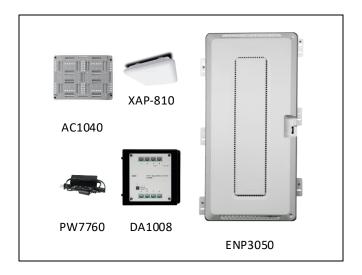

# Dresden - Case Number 105016 - V1

| Description                                         | Model # | QTY |
|-----------------------------------------------------|---------|-----|
| Standard Wireless TX Power AC1200 WAP               | XAP-810 | 1   |
| OnQ 30" Plastic Enclosure with Hinged Door          | ENP3050 | 1   |
| OnQ Univeral Mounting Plate                         | AC1040  | 1   |
| OnQ 8-port Switch Structured Wiring Solution Design | DA1008  | 1   |
| 12VDC, 18W Power Supply (DA1008 Power Supply)       | PW7760  | 1   |