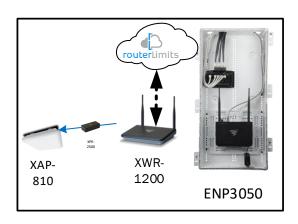

# **Grantley - Case Number 97162 - V1**

| Description                                                     | Model #  | QTY |
|-----------------------------------------------------------------|----------|-----|
| Wireless Router 2.4/5GHz AC1200 w/ built-in Wireless Controller | XWR-1200 | 1   |
| Standard Wireless TX Power AC1200 WAP                           | XAP-810  | 1   |
| OnQ 30" Plastic Enclosure with Hinged Door                      | ENP3050  | 1   |

Note; the product icons on the Wireless & Wired Design have links to its own overview page on Luxul's webpage, you'll need internet connection in order for the links to work.

First Floor Plan – It will also get coverage from the 2<sup>nd</sup> floor AP