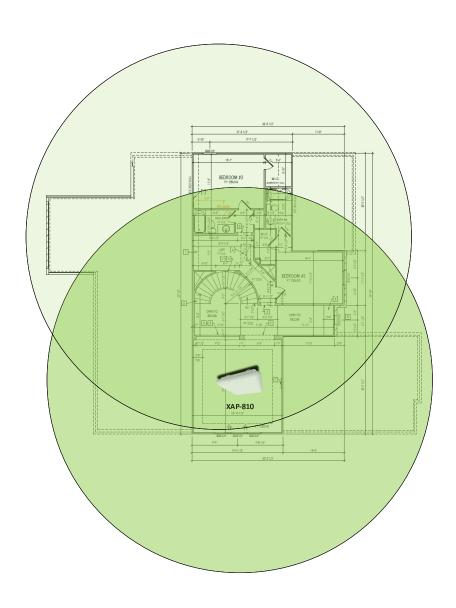

# **Grantley – Case Number 97162 - V1**

Second Floor Plan – It will also get coverage from 1<sup>st</sup> floor AP