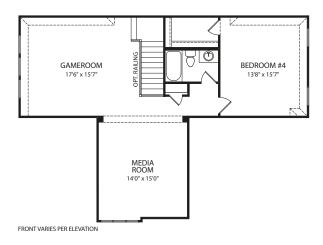

## PARKHILL

PARKHIL<u>L B</u>

Main Level

**Optional Powder Bath** 

Optional Powder Bath at Home Office

**Optional Bedroom #5** 

**Optional Main Level Media Room** 

Main Level with Optional Second Level

Optional Media Room with Elevation D, E, and F

Optional Media Room with Elevation A, B and C

Note: The elevations and floor plans in this brochure show optional items and materials that vary by availability and community. Room sizes may vary due to elevation and siding material selected. Because we are constantly improving our product, we reserve the right to change product features, brand names, dimensions, architectural details and design. This brochure and exterior colors shown here are for illustrative purposes only. They are not meant to represent actual product selections and may not be representative of available colors in specific communities. This is not part of a legal contract.