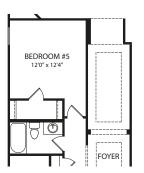

## PARKHILL

PARKHIL<u>L B</u>

Main Level

**Optional Powder Bath** 

Optional Powder Bath at Home Office

**Optional Bedroom #5** 

**Optional Main Level Media Room** 

Main Level with Optional Second Level