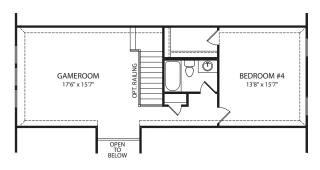

## PARKHILL

PARKHIL<u>L B</u>

Main Level

**Optional Powder Bath** 

Optional Powder Bath at Home Office

**Optional Bedroom #5** 

**Optional Main Level Media Room** 

Main Level with Optional Second Level