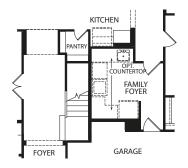

## PARKHILL

PARKHIL<u>L B</u>

Main Level

**Optional Powder Bath** 

Optional Powder Bath at Home Office

**Optional Bedroom #5** 

**Optional Main Level Media Room** 

Main Level with Optional Second Level