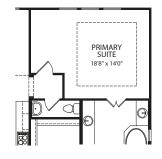

## PARKHILL

PARKHIL<u>L B</u>

Main Level

**Optional Powder Bath** 

Optional Powder Bath at Home Office

**Optional Bedroom #5** 

**Optional Main Level Media Room** 

Main Level with Optional Second Level

Illustrations show optional items and materials that vary based on availability and community requirements.