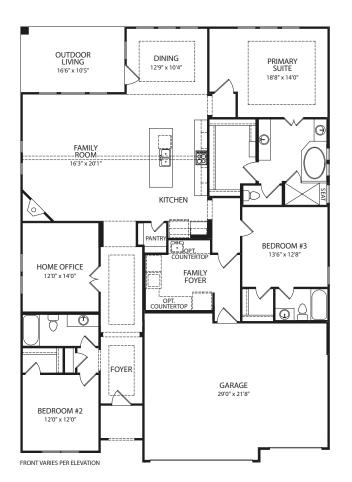

## PARKHILL

PARKHIL<u>L B</u>

Main Level

**Optional Powder Bath** 

Optional Powder Bath at Home Office

**Optional Bedroom #5** 

**Optional Main Level Media Room** 

Main Level with Optional Second Level

Illustrations show optional items and materials that vary based on availability and community requirements.