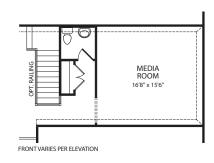

## PARKHILL

PARKHIL<u>L B</u>

Main Level

**Optional Powder Bath** 

Optional Powder Bath at Home Office

**Optional Bedroom #5** 

**Optional Main Level Media Room** 

Main Level with Optional Second Level

Optional Media Room with Elevation D, E, and F

Optional Media Room with Elevation A, B and C

Note: The elevations and floor plans in this brochure show optional items and materials that vary by availability and community. Room sizes may vary due to elevation and siding material selected. Because we are constantly improving our product, we reserve the right to change product features, brand names, dimensions, architectural details and design. This brochure and exterior colors shown here are for illustrative purposes only. They are not meant to represent actual product selections and may not be representative of available colors in specific communities. This is not part of a legal contract.