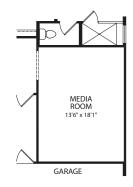

## PARKHILL

PARKHIL<u>L B</u>

Main Level

**Optional Powder Bath** 

Optional Powder Bath at Home Office

**Optional Bedroom #5** 

**Optional Main Level Media Room** 

Main Level with Optional Second Level

Optional Media Room with Elevation D, E, and F

Optional Media Room with Elevation A, B and C

Note: The elevations and floor plans in this brochure show optional items and materials that vary by availability and community. Room sizes may vary due to elevation and siding material selected. Because we are constantly improving our product, we reserve the right to change product features, brand names, dimensions, architectural details and design. This brochure and exterior colors shown here are for illustrative purposes only. They are not meant to represent actual product selections and may not be representative of available colors in specific communities. This is not part of a legal contract.