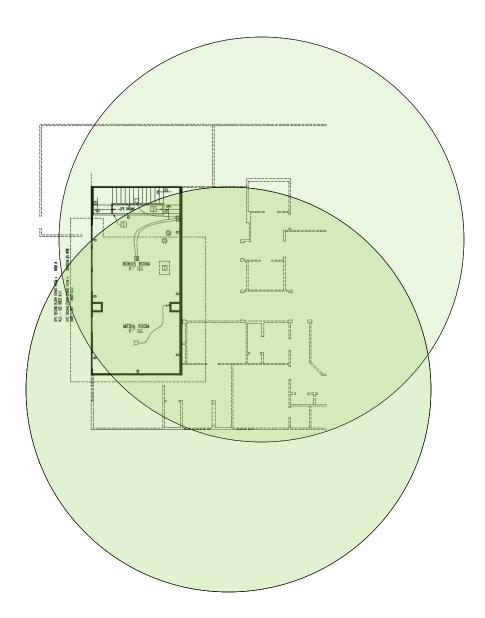

## Durbin A – Case Number 94370 - V1

Opt. Second Floor Plan – It will get Wi-Fi coverage from the wireless router and AP in the First Floor Plan