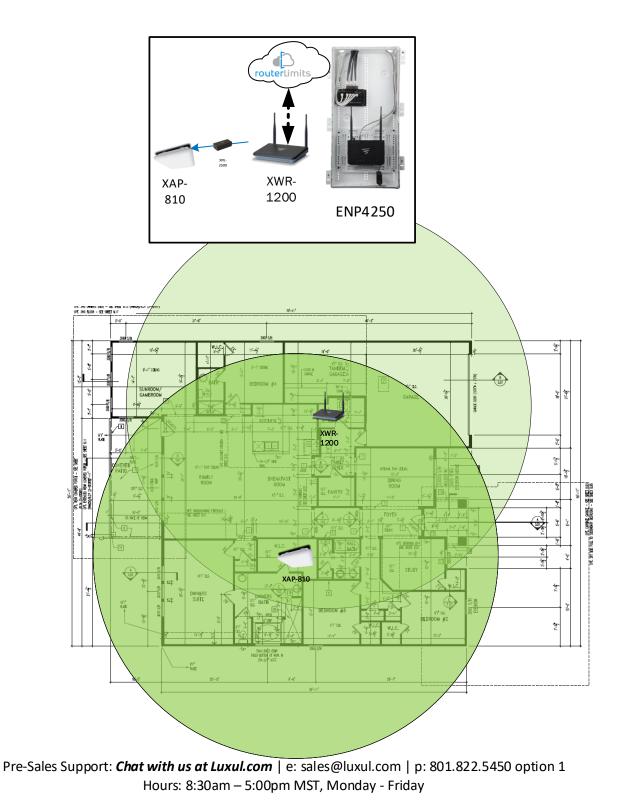

## Durbin A – Case Number 94370 - V1

| Description                                                     | Model #  | QTY |
|-----------------------------------------------------------------|----------|-----|
| Wireless Router 2.4/5GHz AC1200 w/ built-in Wireless Controller | XWR-1200 | 1   |
| Standard Wireless TX Power AC1200 WAP                           | XAP-810  | 1   |
| OnQ 42" Plastic Enclosure with Hinged Door                      | ENP4250  | 1   |

Note; the product icons on the Wireless & Wired Design have links to its own overview page on Luxul's webpage, you'll need internet connection in order for the links to work.

#### **First Floor Plan**